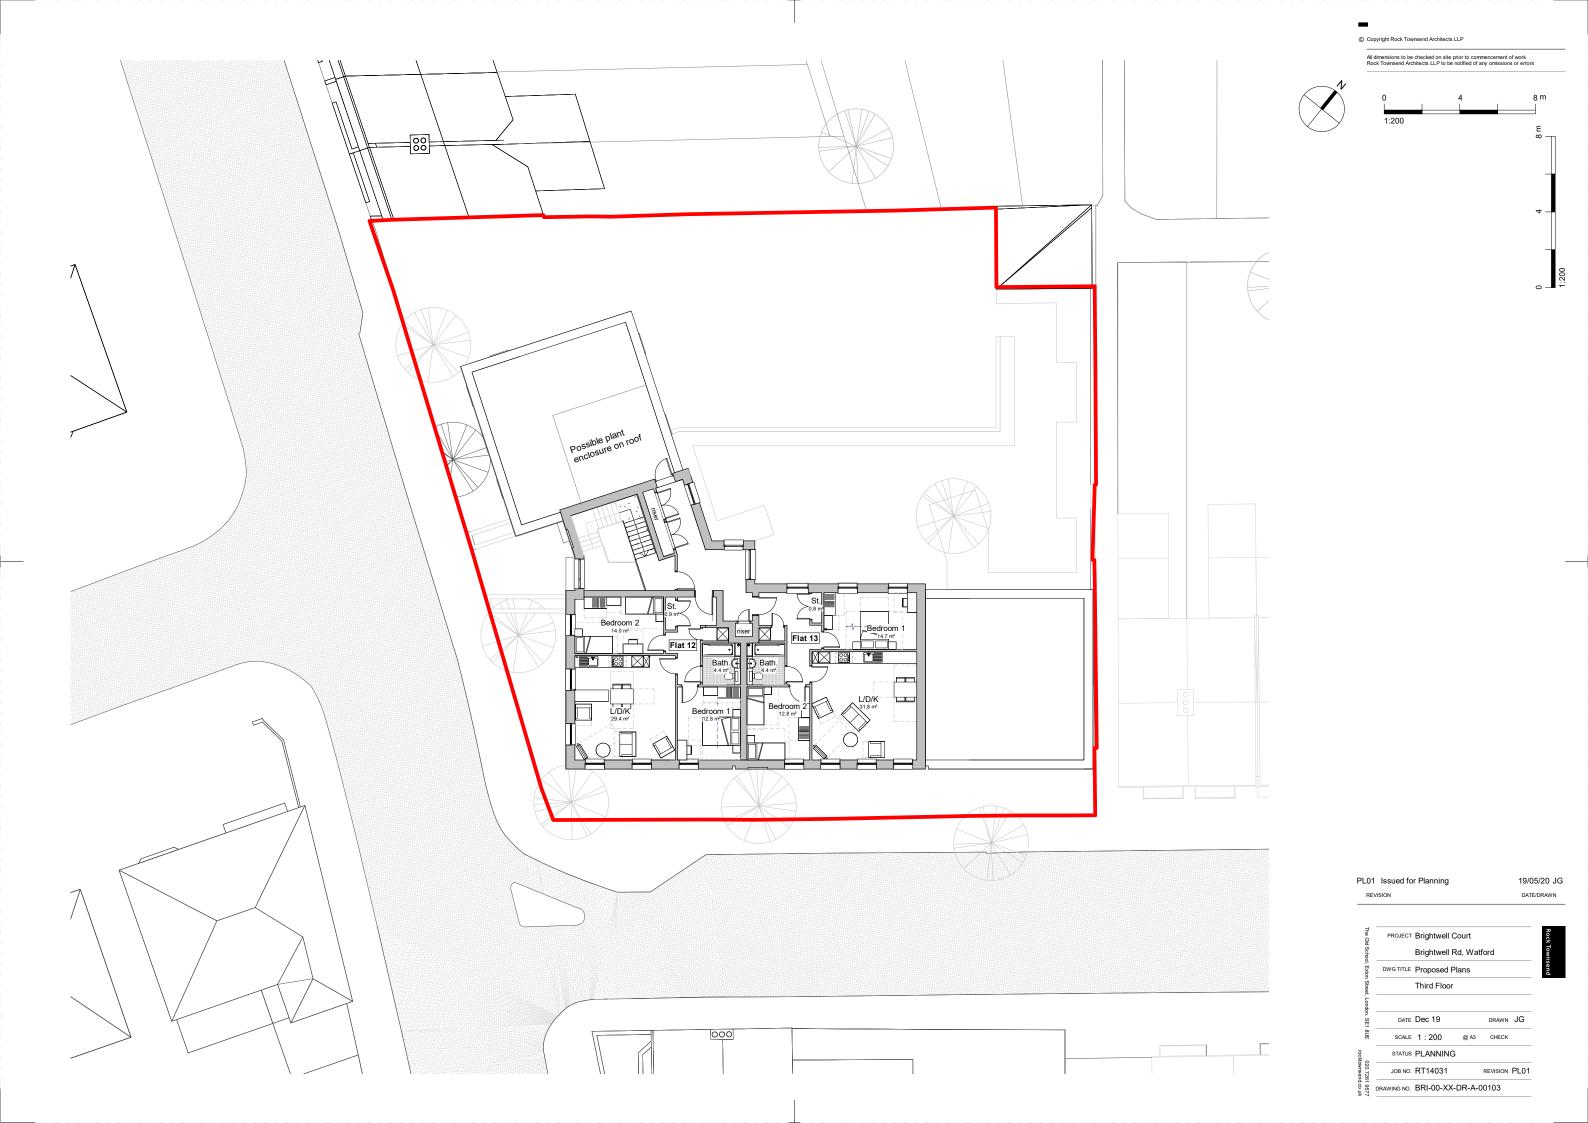

|          |      |
|            |               |         |          |      |
| DATE       | Dec 19        |         | DRAWN    | LC   |
| SCALE      | 1:200         | @ A3    | CHECK    | JG   |
| STATUS     | PLANNING      |         |          |      |
| JOB NO.    | RT14031       |         | REVISION | PL02 |
| RAWING NO. | BRI-XX-00-    | DR-A-   | 00013    |      |



All dimensions to be checked on site prior to commencement of work Rock Townsend Architects LLP to be notified of any omissions or errors



PL02 Issued for Planning

PL01 Issued for Prior Approval for Demolition application

PROJECT Brightwell Court Brightwell Rd, Watford DWG TITLE Proposed Demolition DATE Apr 20

19/05/20 JG

16/04/20 JG

STATUS PLANNING

JOB NO. RT14031 DRAWING NO. BRI-XX-00-DR-A-00015















Typical Flat Plan 2B3P - 61m2 1:100



2 Typical Flat Plan 2B4P - 70m2 1:100

All dimensions to be checked on site prior to commencement of work Rock Townsend Architects LLP to be notified of any omissions or errors



PL01 Issued for Planning 19/05/20 JG

REVISION DATE/DRAWN

| PROJECT                       | Brightwell Co | ourt   |          |      |  |
|-------------------------------|---------------|--------|----------|------|--|
|                               | Brightwell Ro | d, Wat | ford     |      |  |
| DWG TITLE Typical Floor Plans |               |        |          |      |  |
|                               | Flats         |        |          |      |  |
|                               |               |        |          |      |  |
| DATE                          | De