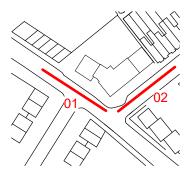

Hagden Lane

Existing Street Elevation - Brightwell Road

Existing Street Elevation - Brightwell Road

Footpath

© Copyright Rock Townsend Architects LLP

All dimensions to be checked on site prior to commencement of work Rock Townsend Architects LLP to be notified of any omissions or errors