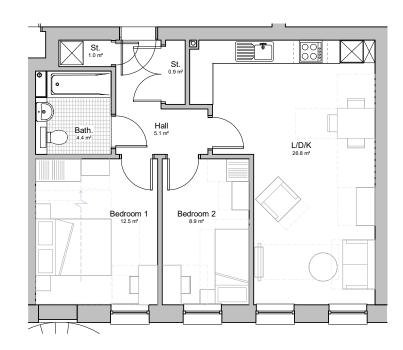

PROJECT Brightwell Court Brightwell Rd, Watford DWG TITLE Proposed Demolition DATE Apr 20

19/05/20 JG

16/04/20 JG

STATUS PLANNING

JOB NO. RT14031 DRAWING NO. BRI-XX-00-DR-A-00015

Typical Flat Plan 2B3P - 61m2 1:100

REVISION DATE/DRAWN

| PROJECT                       | Brightwell Co | ourt   |          |      |  |
|-------------------------------|---------------|--------|----------|------|--|
|                               | Brightwell Ro | d, Wat | ford     |      |  |
| DWG TITLE Typical Floor Plans |               |        |          |      |  |
|                               | Flats         |        |          |      |  |
|                               |               |        |          |      |  |
| DATE                          | Dec 19        |        | DRAWN    | JG   |  |
| SCALE                         | 1:100         | @ A3   | CHECK    |      |  |
| STATUS                        | PLANNING      |        |          |      |  |
| JOB NO.                       | RT14031       |        | REVISION | PL01 |  |
| RAWING NO.                    | BRI-XX-00-D   | R-A-   | 00105    |      |  |
|                               |               |        |          |      |  |