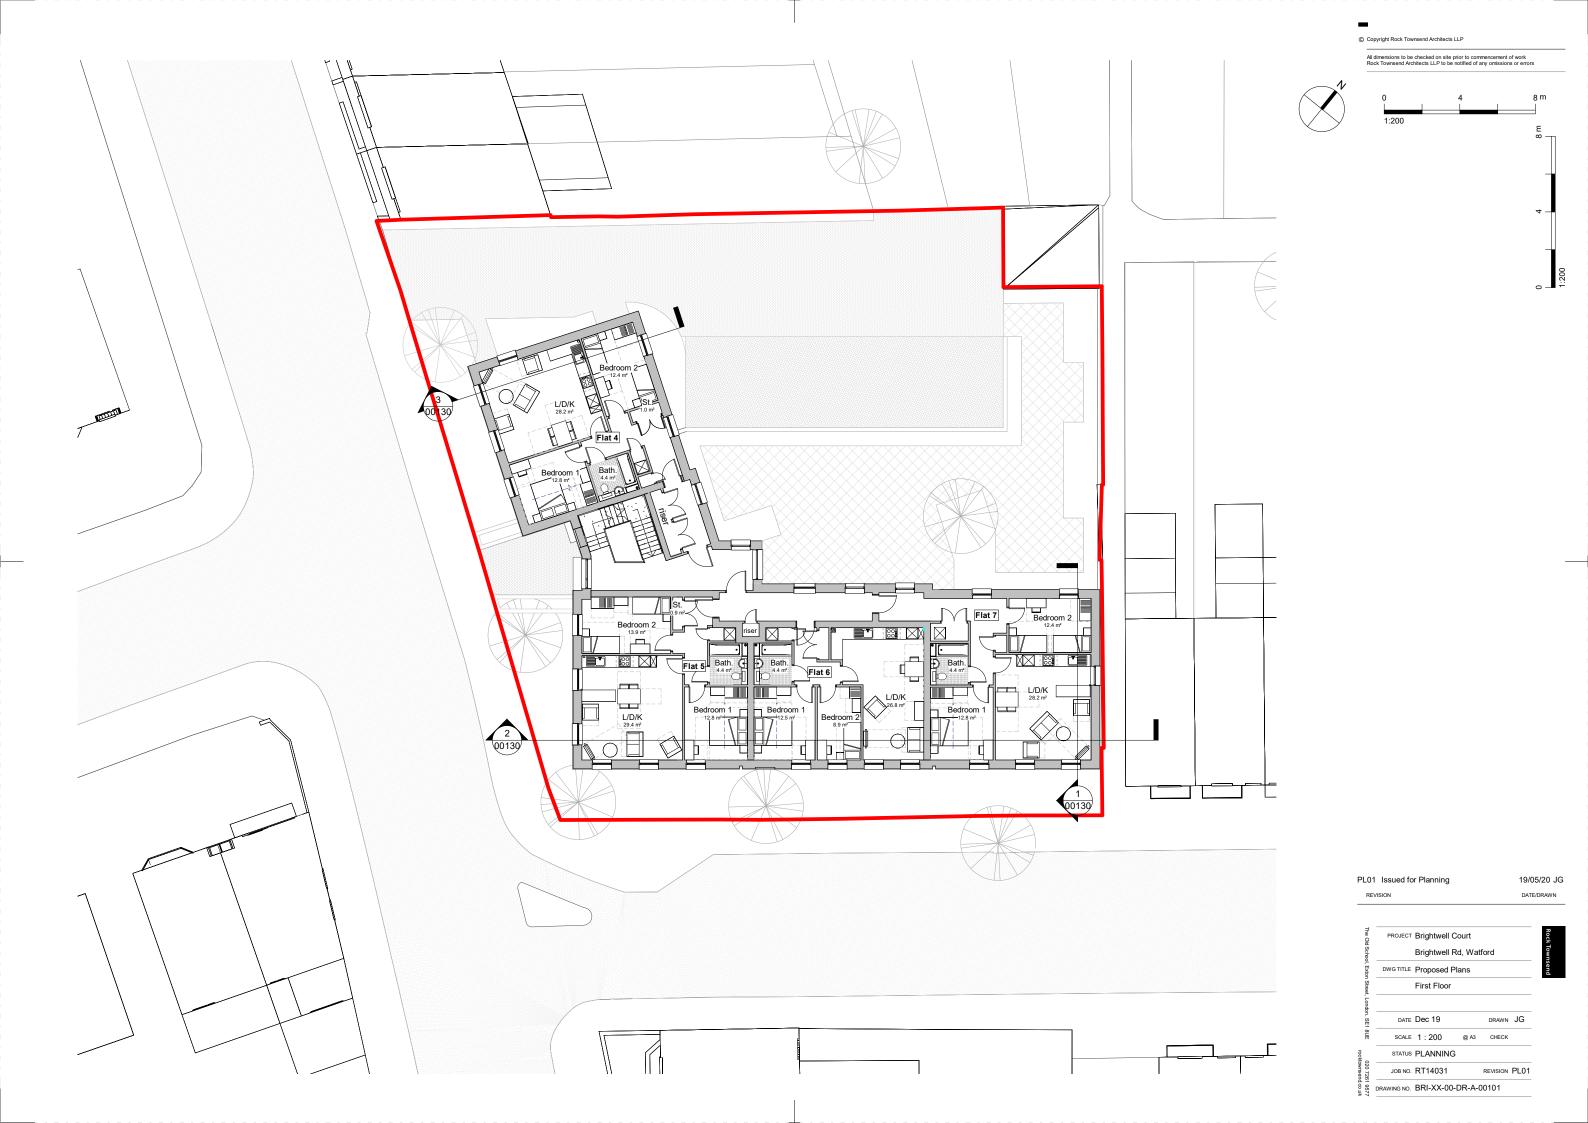

REVISION DATE/DRAWN

| PROJECT                       | Brightwell Co | ourt   |          |      |  |
|-------------------------------|---------------|--------|----------|------|--|
|                               | Brightwell Ro | d, Wat | ford     |      |  |
| DWG TITLE Typical Floor Plans |               |        |          |      |  |
|                               | Flats         |        |          |      |  |
|                               |               |        |          |      |  |
| DATE                          | Dec 19        |        | DRAWN    | JG   |  |
| SCALE                         | 1:100         | @ A3   | CHECK    |      |  |
| STATUS                        | PLANNING      |        |          |      |  |
| JOB NO.                       | RT14031       |        | REVISION | PL01 |  |
| RAWING NO.                    | BRI-XX-00-D   | R-A-   | 00105    |      |  |
|                               |               |        |          |      |  |