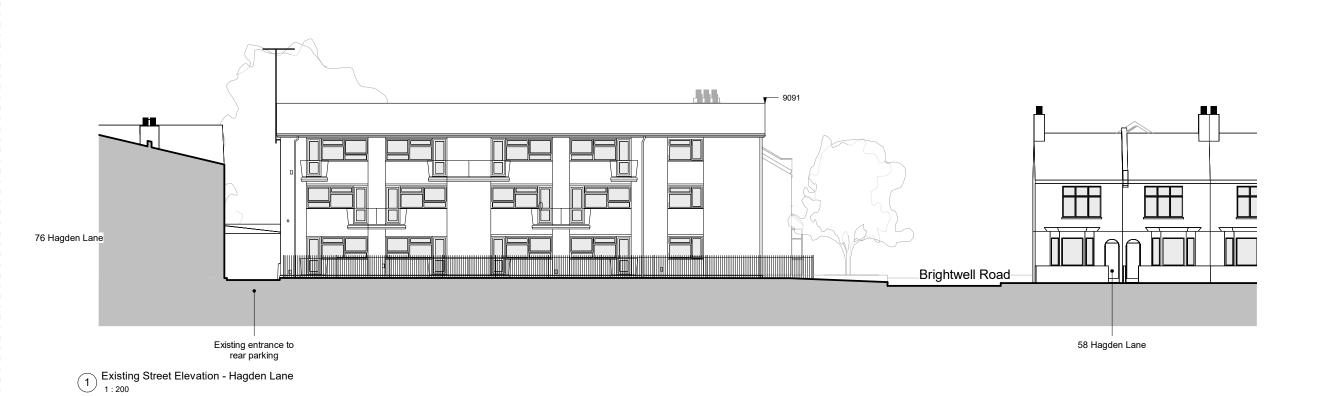

Hagden Lane

Existing Street Elevation - Brightwell Road

Existing Street Elevation - Brightwell Road

Footpath

© Copyright Rock Townsend Architects LLP

All dimensions to be checked on site prior to commencement of work Rock Townsend Architects LLP to be notified of any omissions or errors