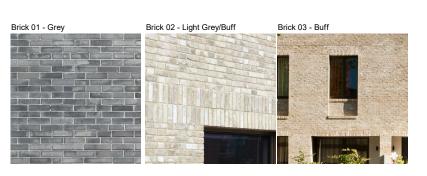

|   | PROJECT    | Brightwell C | ourt   |          |      |
|---|------------|--------------|--------|----------|------|
|   |            | Brightwell R | d, Wa  | tford    |      |
|   | DWG TITLE  | Proposed El  | evatio | ns       |      |
|   |            | Materiality  |        |          |      |
|   |            |              |        |          |      |
|   | DATE       | Dec 19       |        | DRAWN    | JG   |
|   | SCALE      | 1:200        | @ A3   | CHECK    |      |
|   | STATUS     | PLANNING     |        |          |      |
|   | JOB NO.    | RT14031      |        | REVISION | PL01 |
| E | RAWING NO. | BRI-XX-00-   | DR-A-  | 00120    |      |