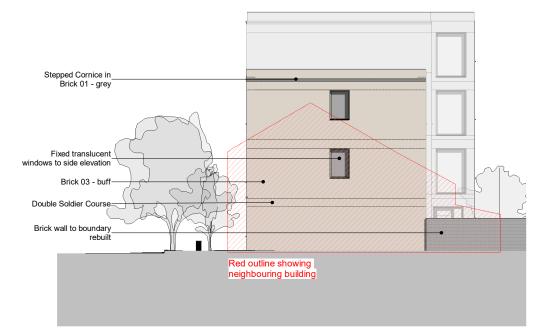

|   | PROJECT    | Brightwell C | ourt   |          |      |
|---|------------|--------------|--------|----------|------|
|   |            | Brightwell R | d, Wa  | tford    |      |
|   | DWG TITLE  | Proposed El  | evatio | ns       |      |
|   |            | Materiality  |        |          |      |
|   |            |              |        |          |      |
|   | DATE       | Dec 19       |        | DRAWN    | JG   |
|   | SCALE      | 1:200        | @ A3   | CHECK    |      |
|   | STATUS     | PLANNING     |        |          |      |
|   | JOB NO.    | RT14031      |        | REVISION | PL01 |
| E | RAWING NO. | BRI-XX-00-   | DR-A-  | 00120    |      |