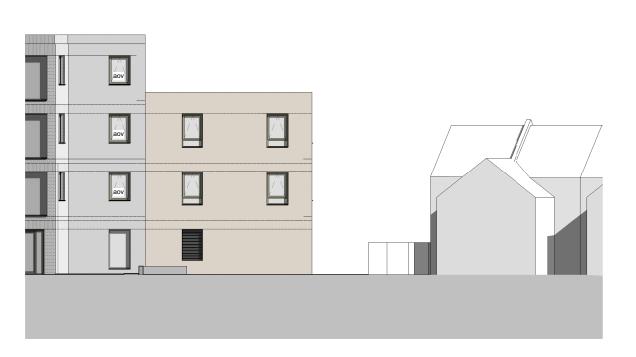

|   | PROJECT    | Brightwell C | ourt   |          |      |
|---|------------|--------------|--------|----------|------|
|   |            | Brightwell R | d, Wa  | tford    |      |
|   | DWG TITLE  | Proposed El  | evatio | ns       |      |
|   |            | Materiality  |        |          |      |
|   |            |              |        |          |      |
|   | DATE       | Dec 19       |        | DRAWN    | JG   |
|   | SCALE      | 1:200        | @ A3   | CHECK    |      |
|   | STATUS     | PLANNING     |        |          |      |
|   | JOB NO.    | RT14031      |        | REVISION | PL01 |
| E | RAWING NO. | BRI-XX-00-   | DR-A-  | 00120    |      |