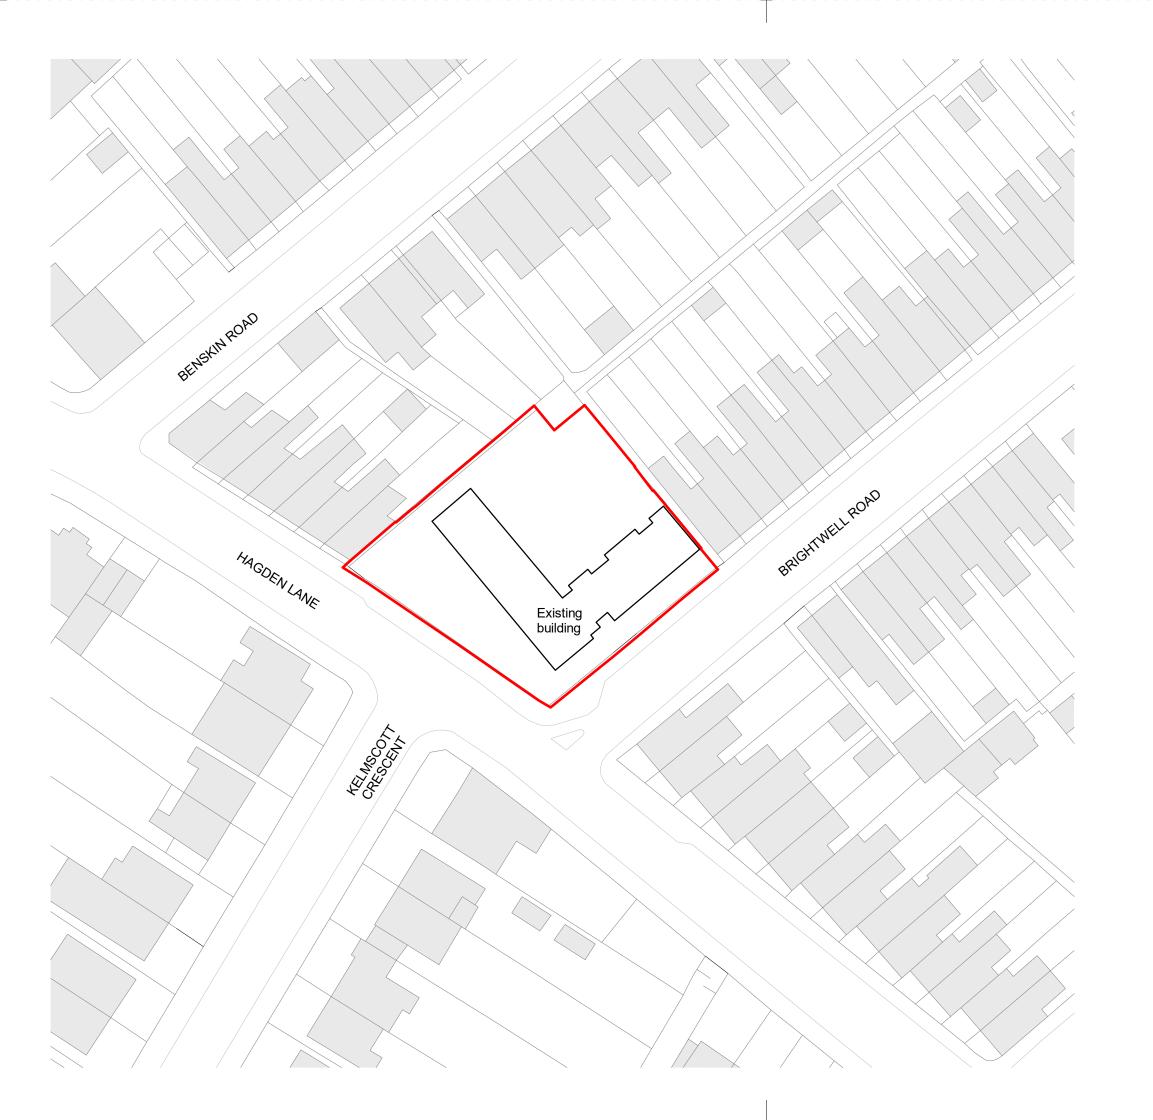

PL02 Issued for Planning
PL01 Issued for Prior Approval for Demolition application

REVISION

| PROJECT   | Brightwell Co | ourt  |          |      |
|-----------|---------------|-------|----------|------|
|           | Brightwell Ro | d, Wa | ford     |      |
| DWG TITLE | Block Plan    |       |          |      |
|           |               |       |          |      |
|           |               |       |          |      |
| DATE      | Dec 19        |       | DRAWN    | LC   |
| SCALE     | As indicated  | @ A3  | CHECK    | JG   |
| STATUS    | PLANNING      |       |          |      |
| JOB NO.   | RT14031       |       | REVISION | PL02 |