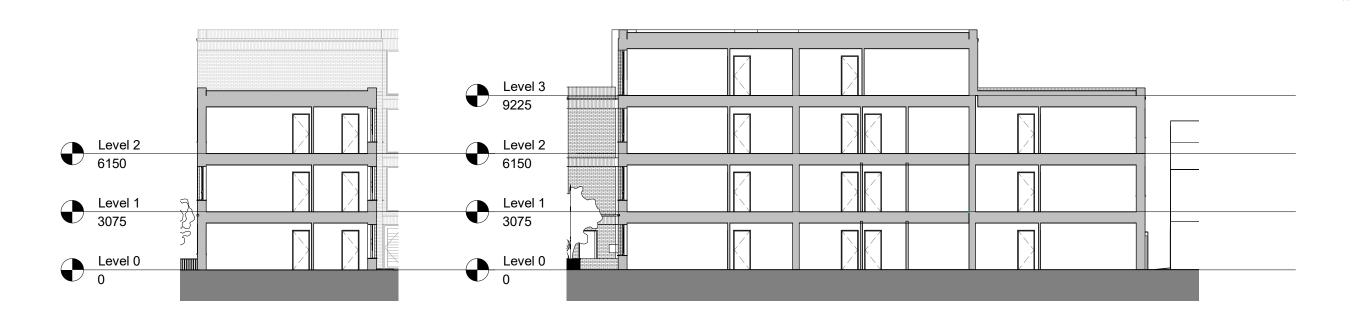

© Copyright Rock Townsend Architects LLP

All dimensions to be checked on site prior to commencement of work Rock Townsend Architects LLP to be notified of any omissions or errors

Proposed Section BB 1:200

Level 2
6150

Level 1
3075

Level 0
0

Proposed Section CC 1:200

Proposed Section AA
1:200

PROJECT Brightwell Court
Brightwell Rd, Watford

DWG TITLE Proposed Sections

DATE Dec 19

SCALE 1: 200 @ A3 CHECK

STATUS PLANNING

JOB NO. RT14031 REVISION PL01

DRAWINS NO. BRI-XX-00-DR-A-00130

PL01 Issued for Planning 19/05/20 JG
REVISION DATE/DRAWN

© Copyright Rock Townsend Architects LLP

All dimensions to be checked on site prior to commencement of work Rock Townsend Architects LLP to be notified of any omissions or errors