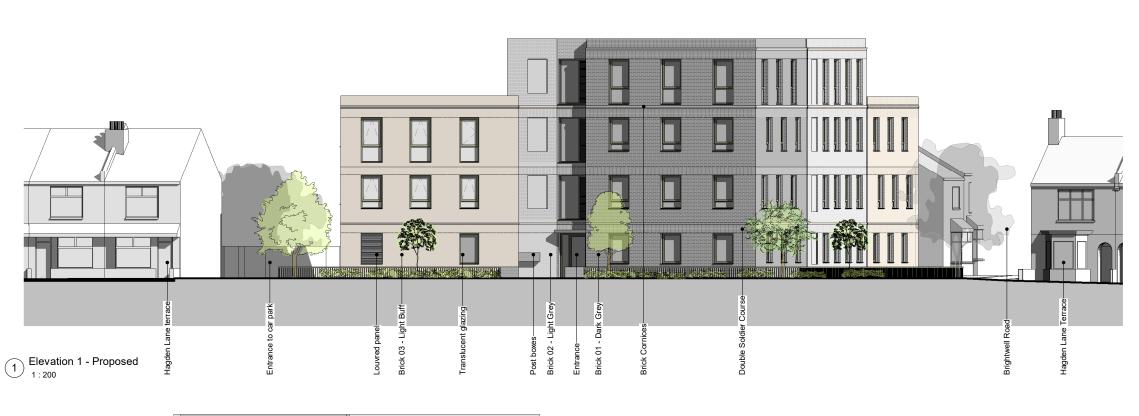

|   | PROJECT    | Brightwell C | ourt   |          |      |
|---|------------|--------------|--------|----------|------|
|   |            | Brightwell R | d, Wa  | tford    |      |
|   | DWG TITLE  | Proposed El  | evatio | ns       |      |
|   |            | Materiality  |        |          |      |
|   |            |              |        |          |      |
|   | DATE       | Dec 19       |        | DRAWN    | JG   |
|   | SCALE      | 1:200        | @ A3   | CHECK    |      |
|   | STATUS     | PLANNING     |        |          |      |
|   | JOB NO.    | RT14031      |        | REVISION | PL01 |
| E | RAWING NO. | BRI-XX-00-   | DR-A-  | 00120    |      |