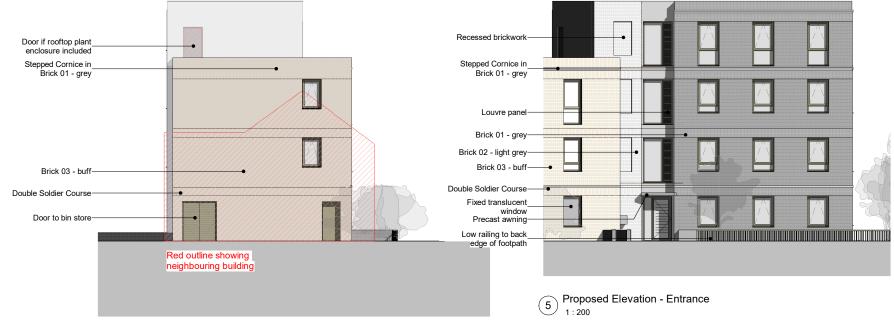

Proposed Rear Elevation - NE 1:200

Proposed Rear Elevation - NW 1:200

Proposed Side Elevation - NW 1:200

|                                                          | Issued for Planning |                     |       |          | 19/05<br>DAT |  |
|----------------------------------------------------------|---------------------|---------------------|-------|----------|--------------|--|
|                                                          |                     |                     |       |          |              |  |
| The O                                                    | PROJECT             | Brightwell C        | ourt  |          |              |  |
| School                                                   |                     | Brightwell R        | d, Wa | tford    |              |  |
| E T                                                      | DWG TITLE           | Proposed Elevations |       |          |              |  |
| Street                                                   |                     | Rear & Side         |       |          |              |  |
| 2                                                        |                     |                     |       |          |              |  |
| The Old School Exton Street London SE1 8UE 020 7261 9577 | DATE                | May 20              |       | DRAWN    | JG           |  |
|                                                          | SCALE               | 1:200               | @ A3  | CHECK    |              |  |
|                                                          | STATUS              | PLANNING            |       |          |              |  |
|                                                          | JOB NO.             | RT14031             |       | REVISION | PL01         |  |
|                                                          | DRAWING NO.         | BRI-XX-00-          | DR-A- | 00123    |              |  |