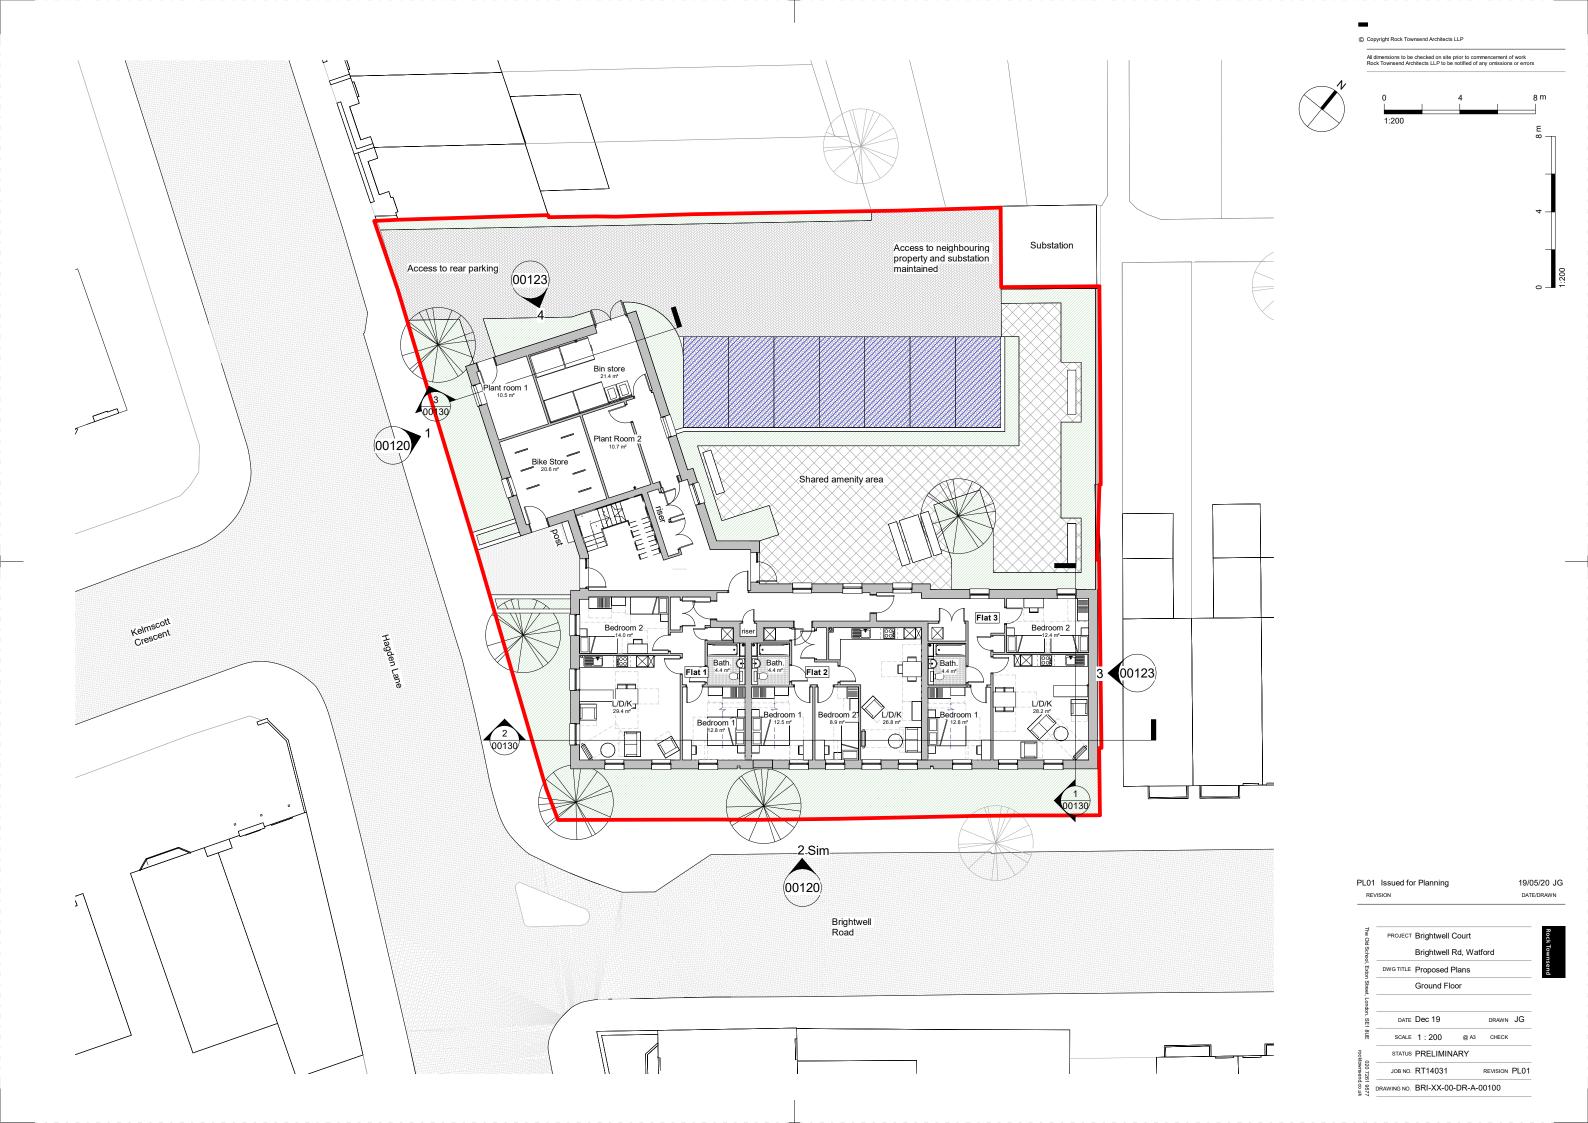

PROJECT Brightwell Court Brightwell Rd, Watford DWG TITLE Proposed Demolition DATE Apr 20

19/05/20 JG

16/04/20 JG

STATUS PLANNING

JOB NO. RT14031 DRAWING NO. BRI-XX-00-DR-A-00015

Typical Flat Plan 2B3P - 61m2 1:100