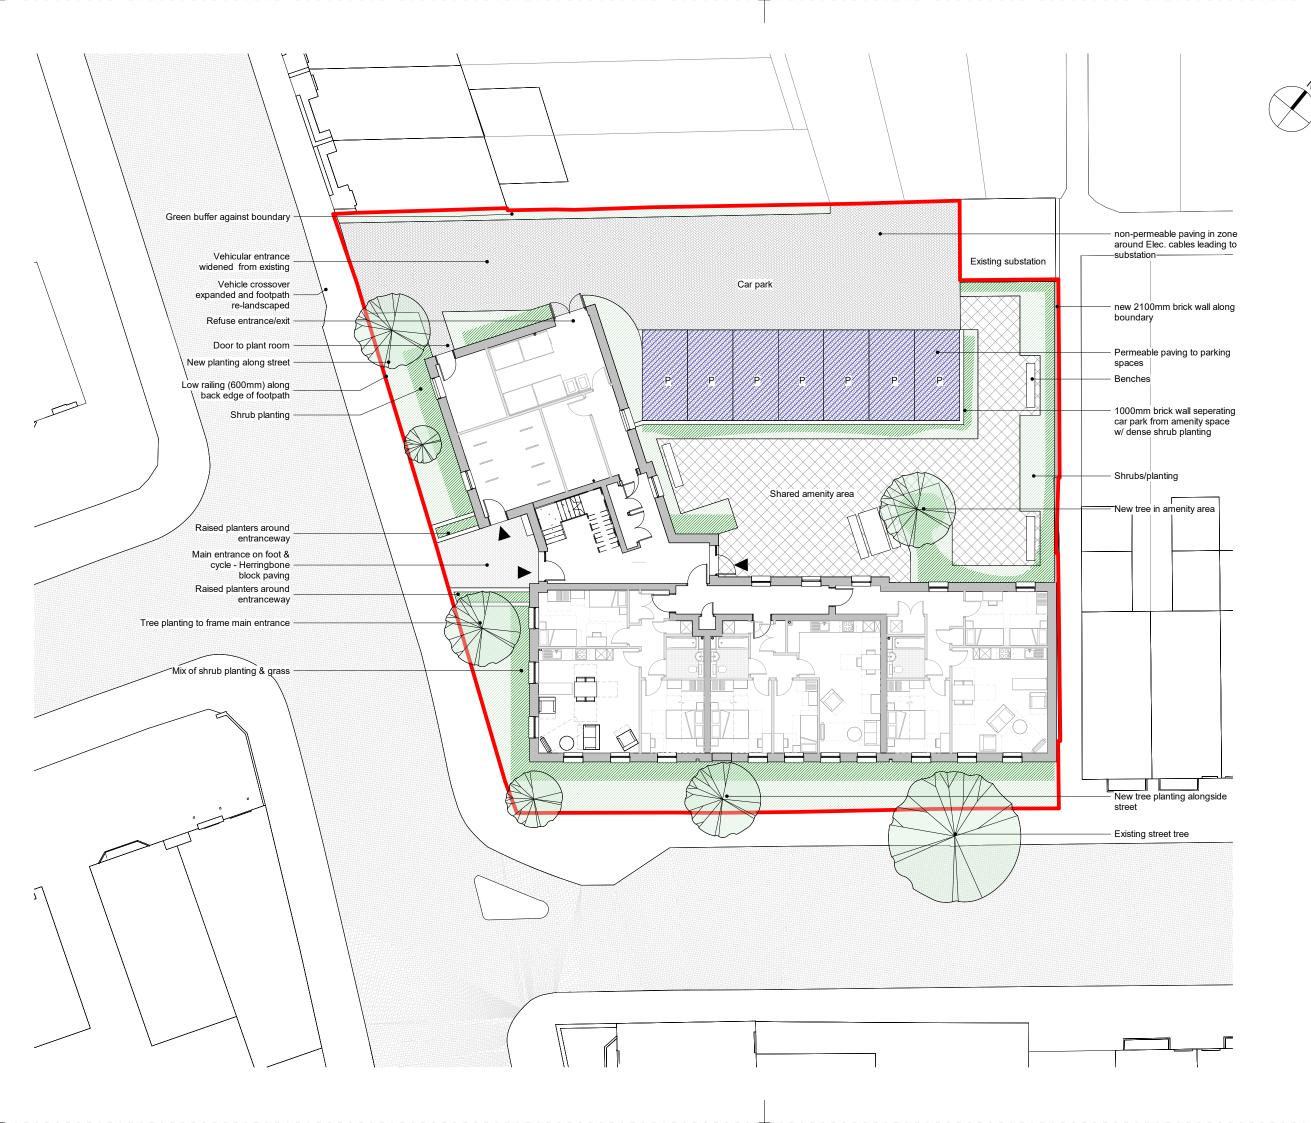

Site Boundary

Driveway/car park
Block Paving
Permeable paving
Shrubs

Grass/small plants

Amenity space

Slab/Stone paving

PL01 Issued for Planning REVISION

19/05/20 JG DATE/DRAWN

2 Elevation 2 - Proposed 1:200