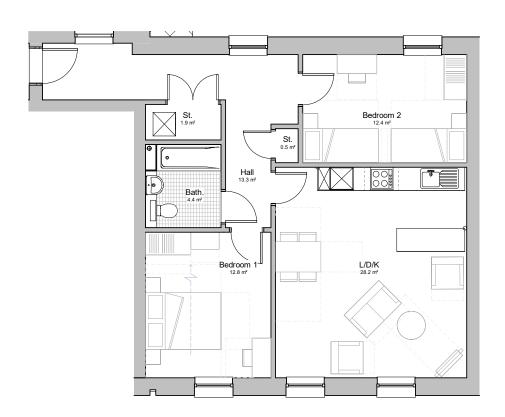

2 Typical Flat Plan 2B4P - 70m2 1:100

All dimensions to be checked on site prior to commencement of work Rock Townsend Architects LLP to be notified of any omissions or errors

PL01 Issued for Planning 19/05/20 JG

REVISION DATE/DRAWN

| PROJECT                       | Brightwell Co | ourt   |          |      |  |
|-------------------------------|---------------|--------|----------|------|--|
|                               | Brightwell Ro | d, Wat | ford     |      |  |
| DWG TITLE Typical Floor Plans |               |        |          |      |  |
|                               | Flats         |        |          |      |  |
|                               |               |        |          |      |  |
| DATE                          | Dec 19        |        | DRAWN    | JG   |  |
| SCALE                         | 1:100         | @ A3   | CHECK    |      |  |
| STATUS                        | PLANNING      |        |          |      |  |
| JOB NO.                       | RT14031       |        | REVISION | PL01 |  |
| RAWING NO.                    | BRI-XX-00-D   | R-A-   | 00105    |      |  |
|                               |               |        |          |      |  |