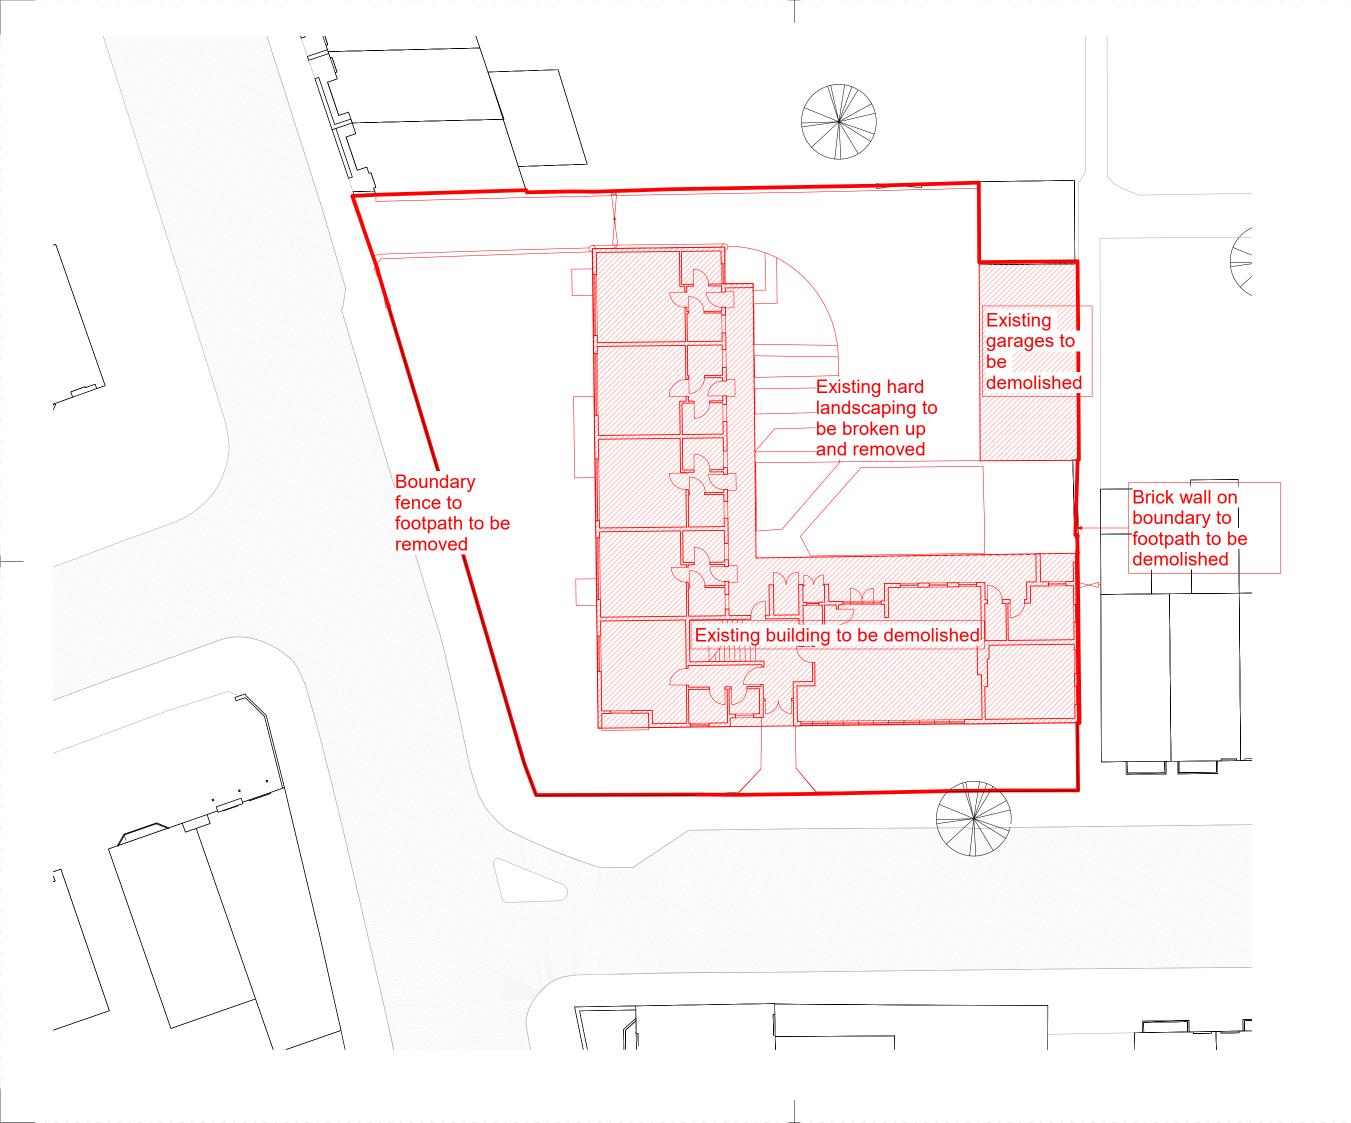

PROJECT Brightwell Court Brightwell Rd, Watford DWG TITLE Proposed Demolition DATE Apr 20

19/05/20 JG

16/04/20 JG

STATUS PLANNING

JOB NO. RT14031 DRAWING NO. BRI-XX-00-DR-A-00015

Typical Flat Plan 2B3P - 61m2 1:100