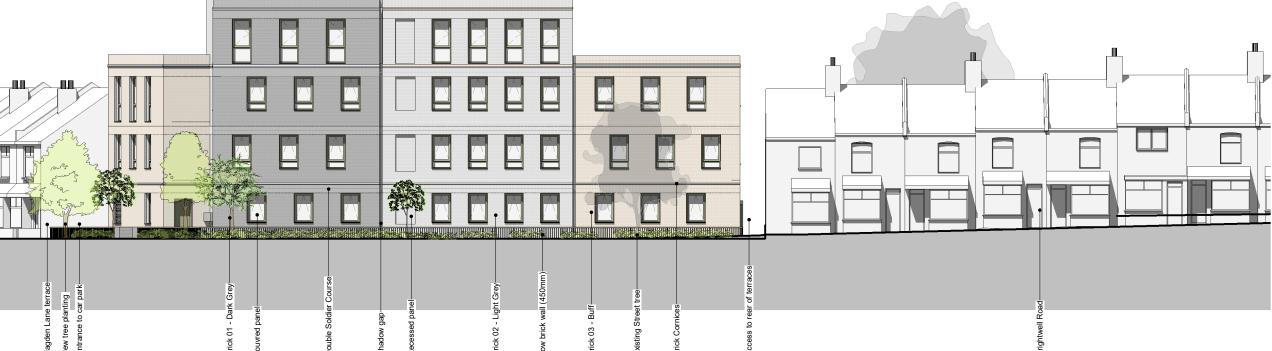

|   | PROJECT    | Brightwell C | ourt   |          |      |
|---|------------|--------------|--------|----------|------|
|   |            | Brightwell R | d, Wa  | tford    |      |
|   | DWG TITLE  | Proposed El  | evatio | ns       |      |
|   |            | Materiality  |        |          |      |
|   |            |              |        |          |      |
|   | DATE       | Dec 19       |        | DRAWN    | JG   |
|   | SCALE      | 1:200        | @ A3   | CHECK    |      |
|   | STATUS     | PLANNING     |        |          |      |
|   | JOB NO.    | RT14031      |        | REVISION | PL01 |
| E | RAWING NO. | BRI-XX-00-   | DR-A-  | 00120    |      |