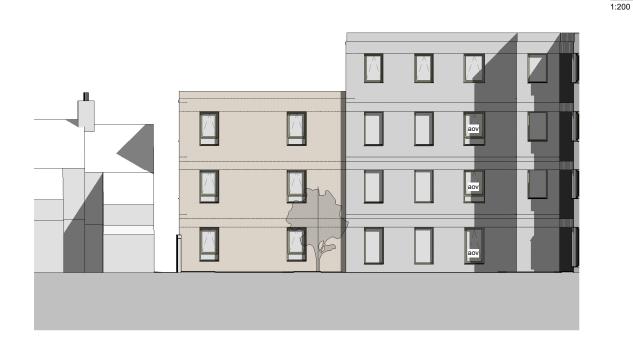

Proposed Rear Elevation - NE 1:200

Proposed Rear Elevation - NW 1:200

Proposed Side Elevation - NW 1:200

|                                                          | Issued for Planning |                     |       |          | 19/05<br>DAT |  |
|----------------------------------------------------------|---------------------|---------------------|-------|----------|--------------|--|
|                                                          |                     |                     |       |          |              |  |
| The O                                                    | PROJECT             | Brightwell C        | ourt  |          |              |  |
| School                                                   |                     | Brightwell R        | d, Wa | tford    |              |  |
| E T                                                      | DWG TITLE           | Proposed Elevations |       |          |              |  |
| Street                                                   |                     | Rear & Side         |       |          |              |  |
| 2                                                        |                     |                     |       |          |              |  |
| The Old School Exton Street London SE1 8UE 020 7261 9577 | DATE                | May 20              |       | DRAWN    | JG           |  |
|                                                          | SCALE               | 1:200               | @ A3  | CHECK    |              |  |
|                                                          | STATUS              | PLANNING            |       |          |              |  |
|                                                          | JOB NO.             | RT14031             |       | REVISION | PL01         |  |
|                                                          | DRAWING NO.         | BRI-XX-00-          | DR-A- | 00123    |              |  |