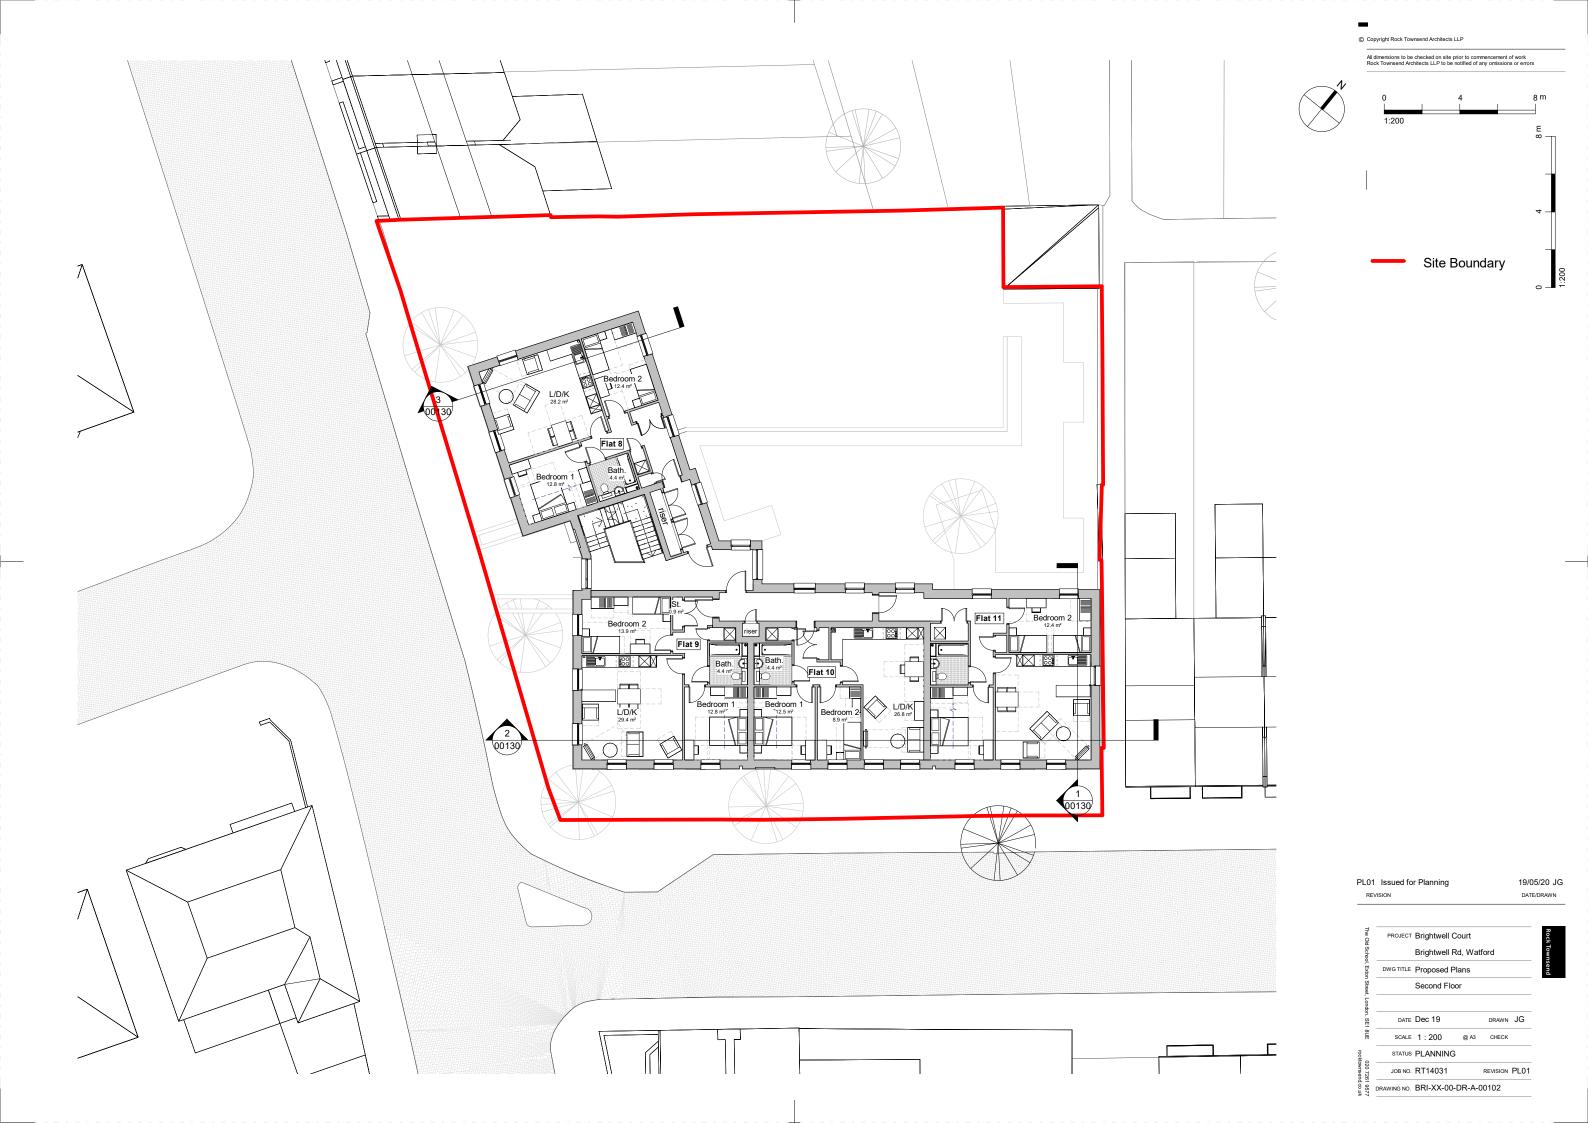

5-----

PL02 Issued for Planning
PL01 Issued for Prior Approval for Demolition application

REVISION

19/05/20 JG 16/04/20 JG

| PROJECT    | Brightwell Co | ourt  |          |      |
|------------|---------------|-------|----------|------|
|            | Brightwell R  | d, Wa | ford     |      |
| DWG TITLE  | Existing Plar | าร    |          |      |
|            | Second Floo   | r     |          |      |
|            |               |       |          |      |
| DATE       | Dec 19        |       | DRAWN    | LC   |
| SCALE      | 1:200         | @ A3  | CHECK    | JG   |
| STATUS     | PLANNING      |       |          |      |
| JOB NO.    | RT14031       |       | REVISION | PL02 |
| RAWING NO. | BRI-XX-00-I   | DR-A- | 00012    |      |