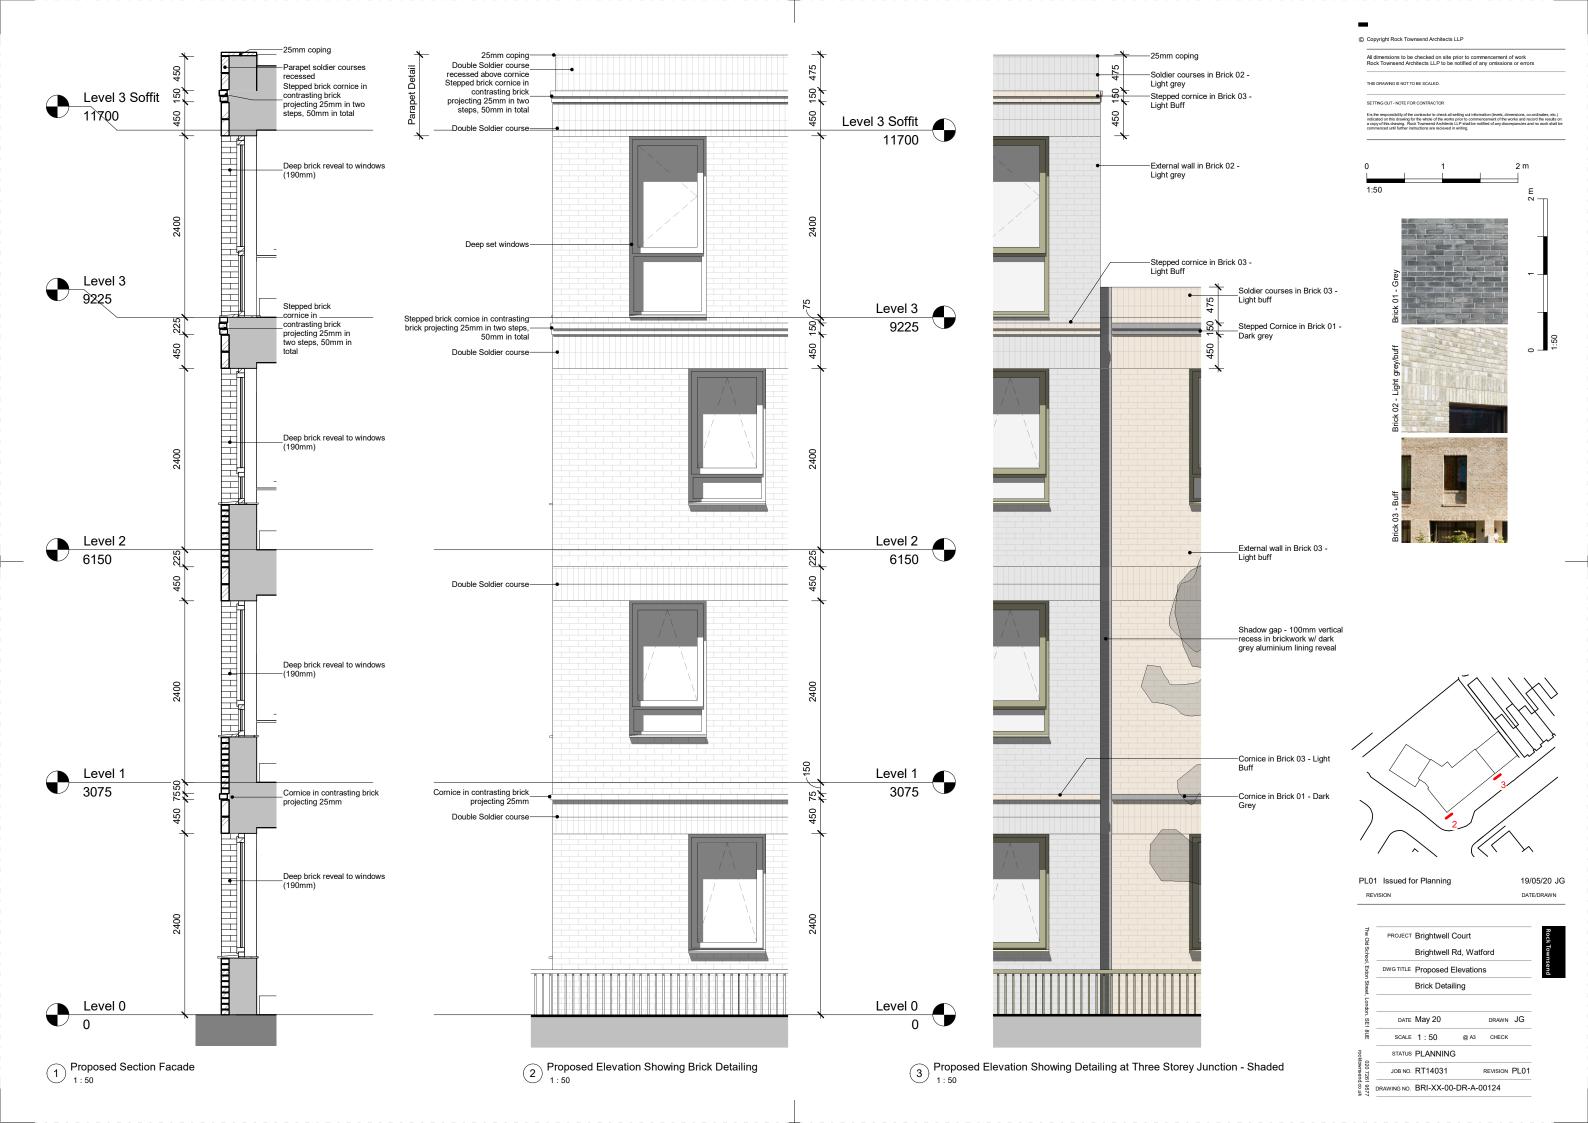

|       | DRAWN    | JG           |  |
|                                                          | SCALE               | 1:200               | @ A3  | CHECK    |              |  |
|                                                          | STATUS              | PLANNING            |       |          |              |  |
|                                                          | JOB NO.             | RT14031             |       | REVISION | PL01         |  |
|                                                          | DRAWING NO.         | BRI-XX-00-          | DR-A- | 00123    |              |  |

© Copyright Rock Townsend Architects LLP

All dimensions to be checked on site prior to commencement of work Rock Townsend Architects LLP to be notified of any omissions or errors





Proposed Section BB 1:200

Level 2
6150

Level 1
3075

Level 0
0

Proposed Section CC 1:200

Proposed Section AA
1:200

PROJECT Brightwell Court
Brightwell Rd, Watford

DWG TITLE Proposed Sections

DATE Dec 19

SCALE 1: 200 @ A3 CHECK

STATUS PLANNING

JOB NO. RT14031 REVISION PL01

DRAWINS NO. BRI-XX-00-DR-A-00130

PL01 Issued for Planning 19/05/20 JG
REVISION DATE/DRAWN

© Copyright Rock Townsend Architects LLP

All dimensions to be checked on site prior to commencement of work Rock Townsend Architects LLP to be notified of any omissions or errors