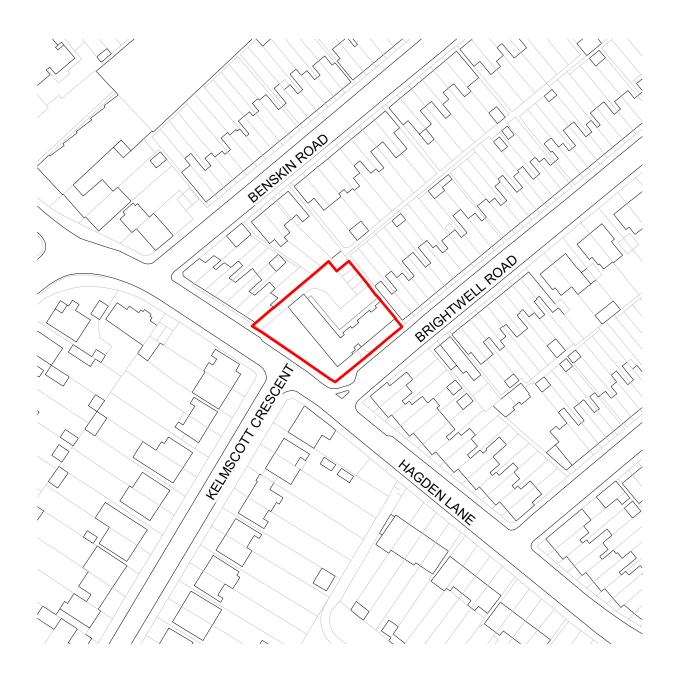

PL02 Issued for Planning
PL01 Issued for Prior Approval for Demolition application

REVISION

| PROJECT   | Brightwell Co | ourt  |          |      |
|-----------|---------------|-------|----------|------|
|           | Brightwell Ro | d, Wa | ford     |      |
| DWG TITLE | Block Plan    |       |          |      |
|           |               |       |          |      |
|           |               |       |          |      |
| DATE      | Dec 19        |       | DRAWN    | LC   |
| SCALE     | As indicated  | @ A3  | CHECK    | JG   |
| STATUS    | PLANNING      |       |          |      |
| JOB NO.   | RT14031       |       | REVISION | PL02 |