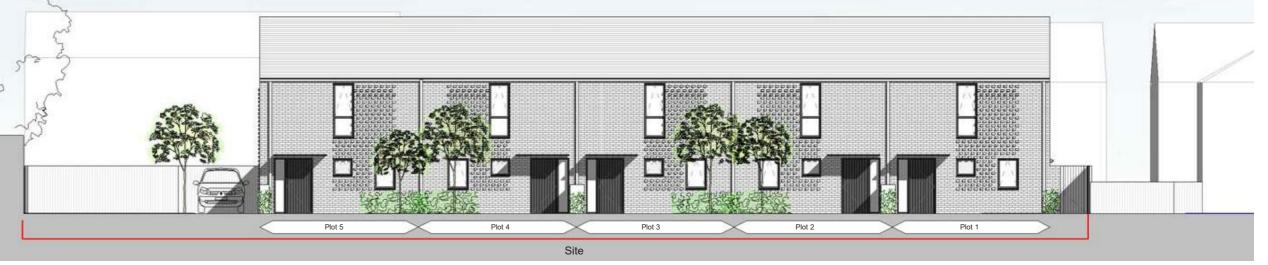

Proposed Elevations

alater

Plot 5

e er

South West Elevation [Side Facade]

South East Elevation [Back Facade]