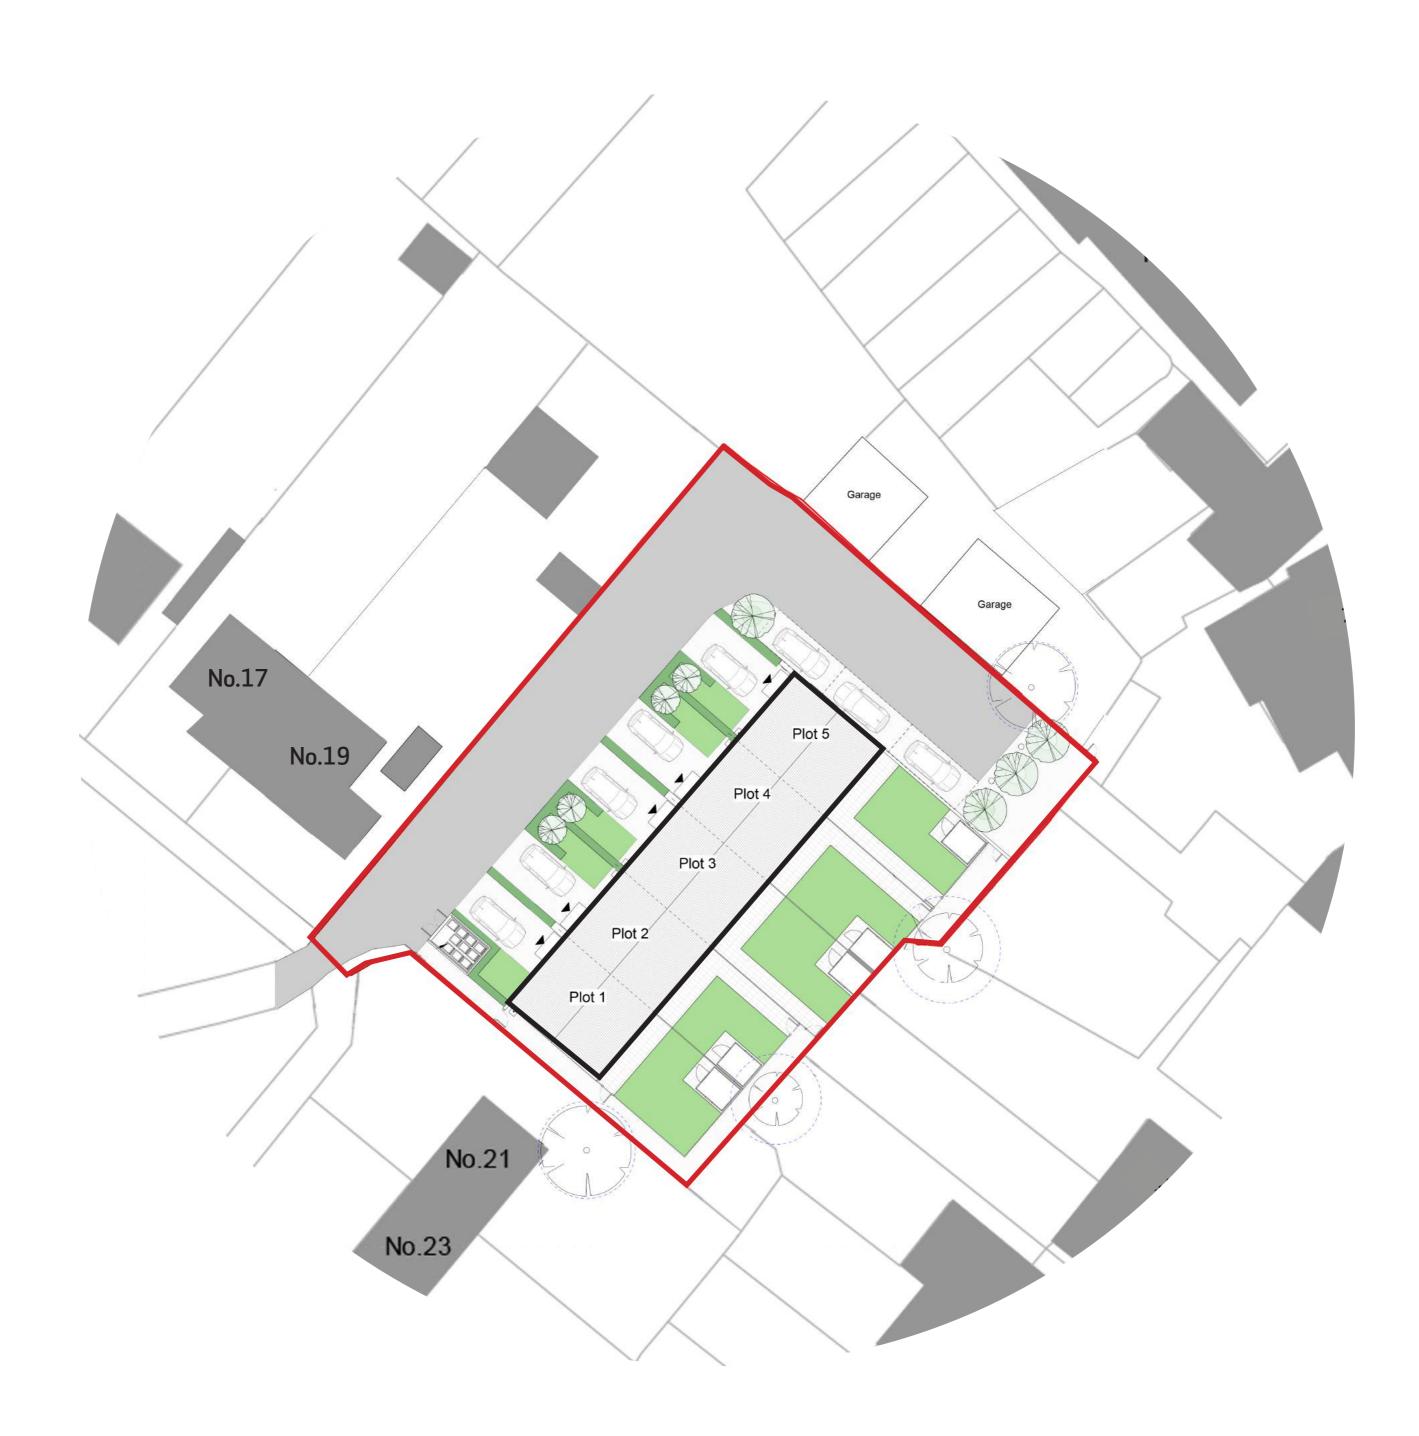

# Site Location

# Hyde Meadows, Bovingdon Public Consultation: 6th September 2018

The proposal is for 5 new two bedroom houses for affordable rent and to be managed by Watford Community Housing

Proposed Site Plan

Visualisation