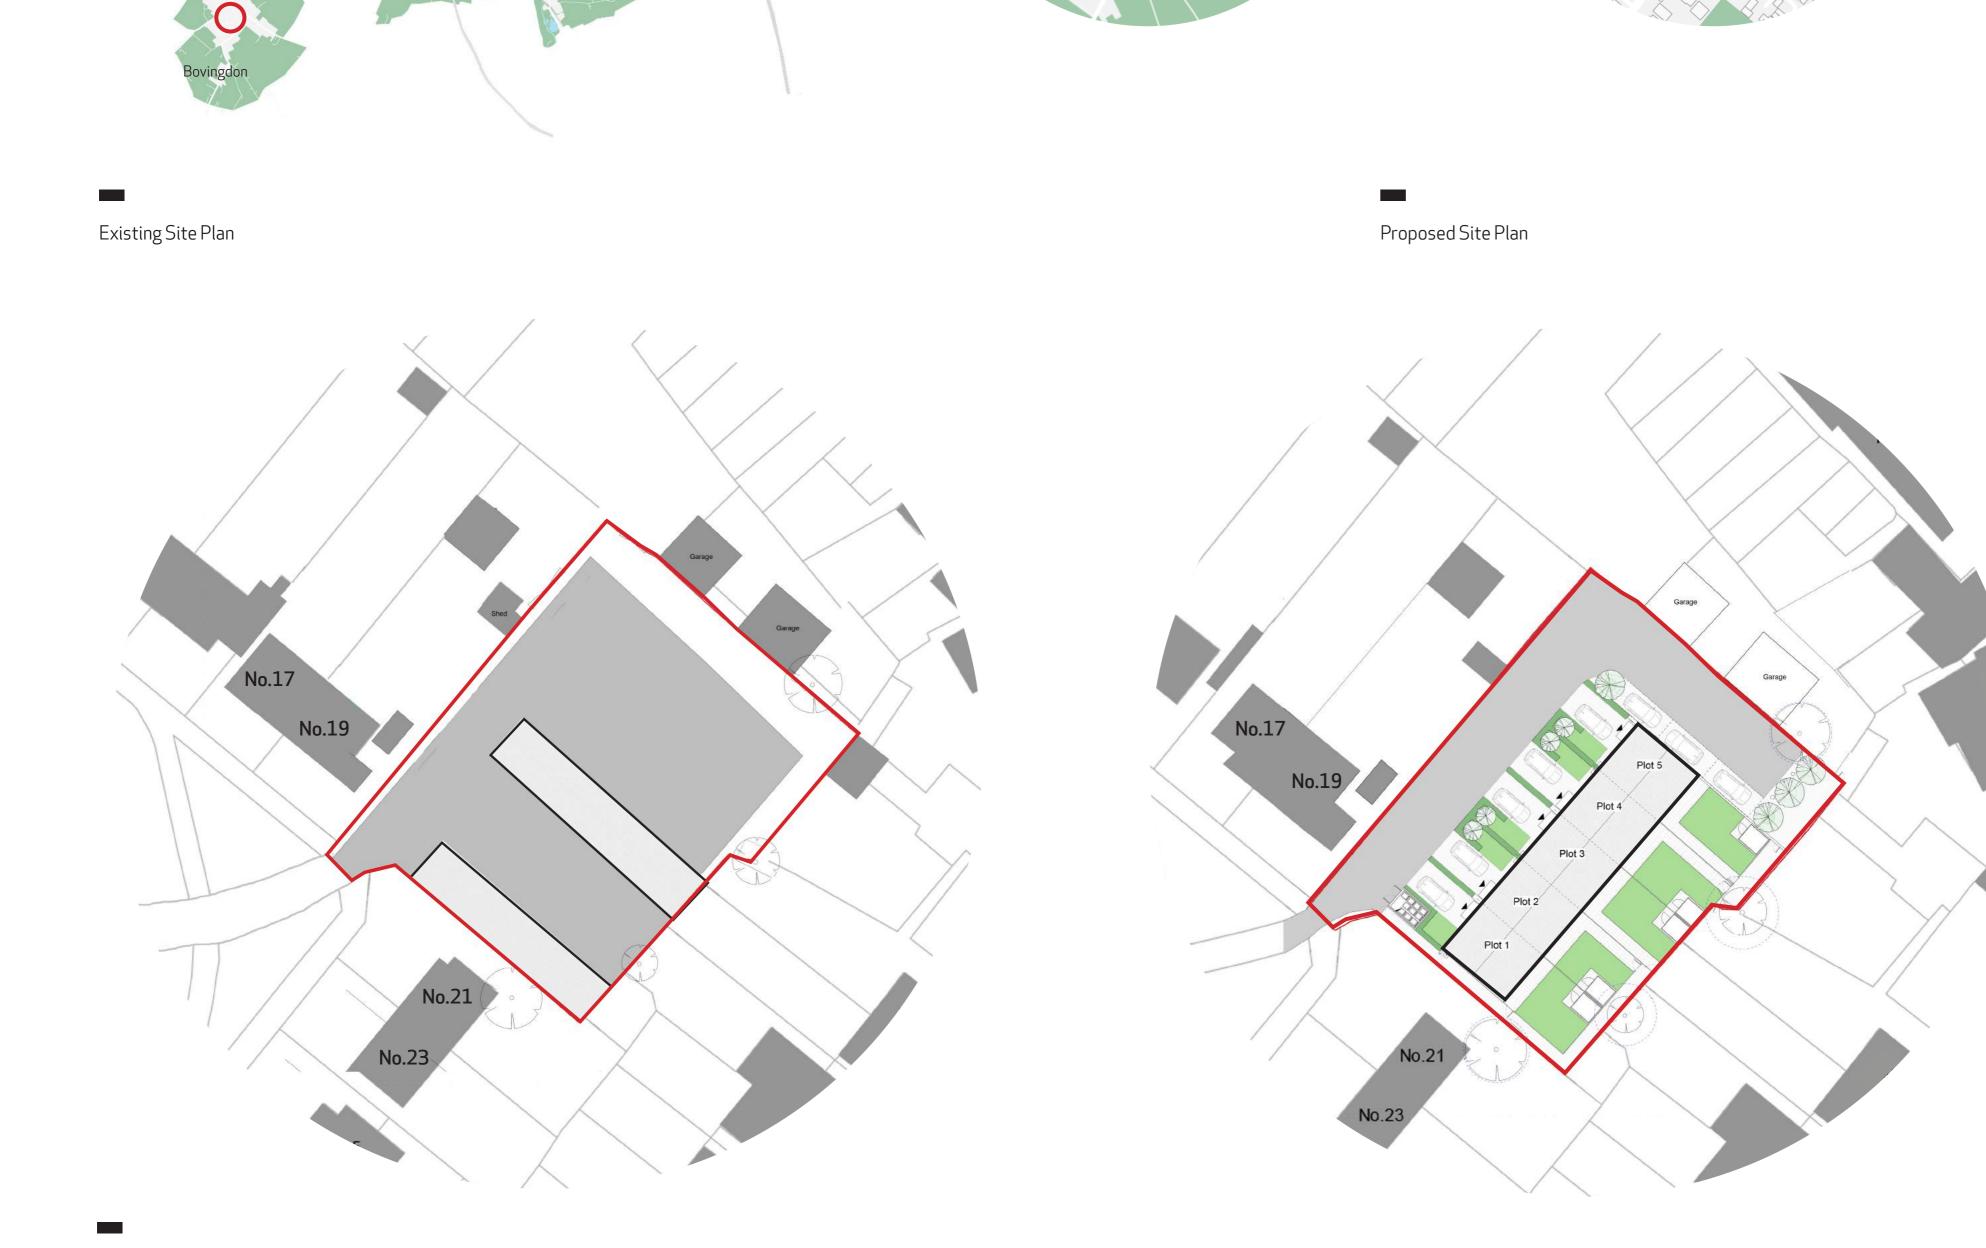

# Hyde Meadows, Bovingdon Public Consultation: 6th September 2018

The proposal is for 5 new two bedroom houses for affordable rent and to be managed by Watford Community Housing

# Hyde Meadows, Bovingdon Public Consultation: 6th September 2018

The proposal is for 5 new two bedroom houses for affordable rent and to be managed by Watford Community Housing

Proposed Site Plan

Visualisation