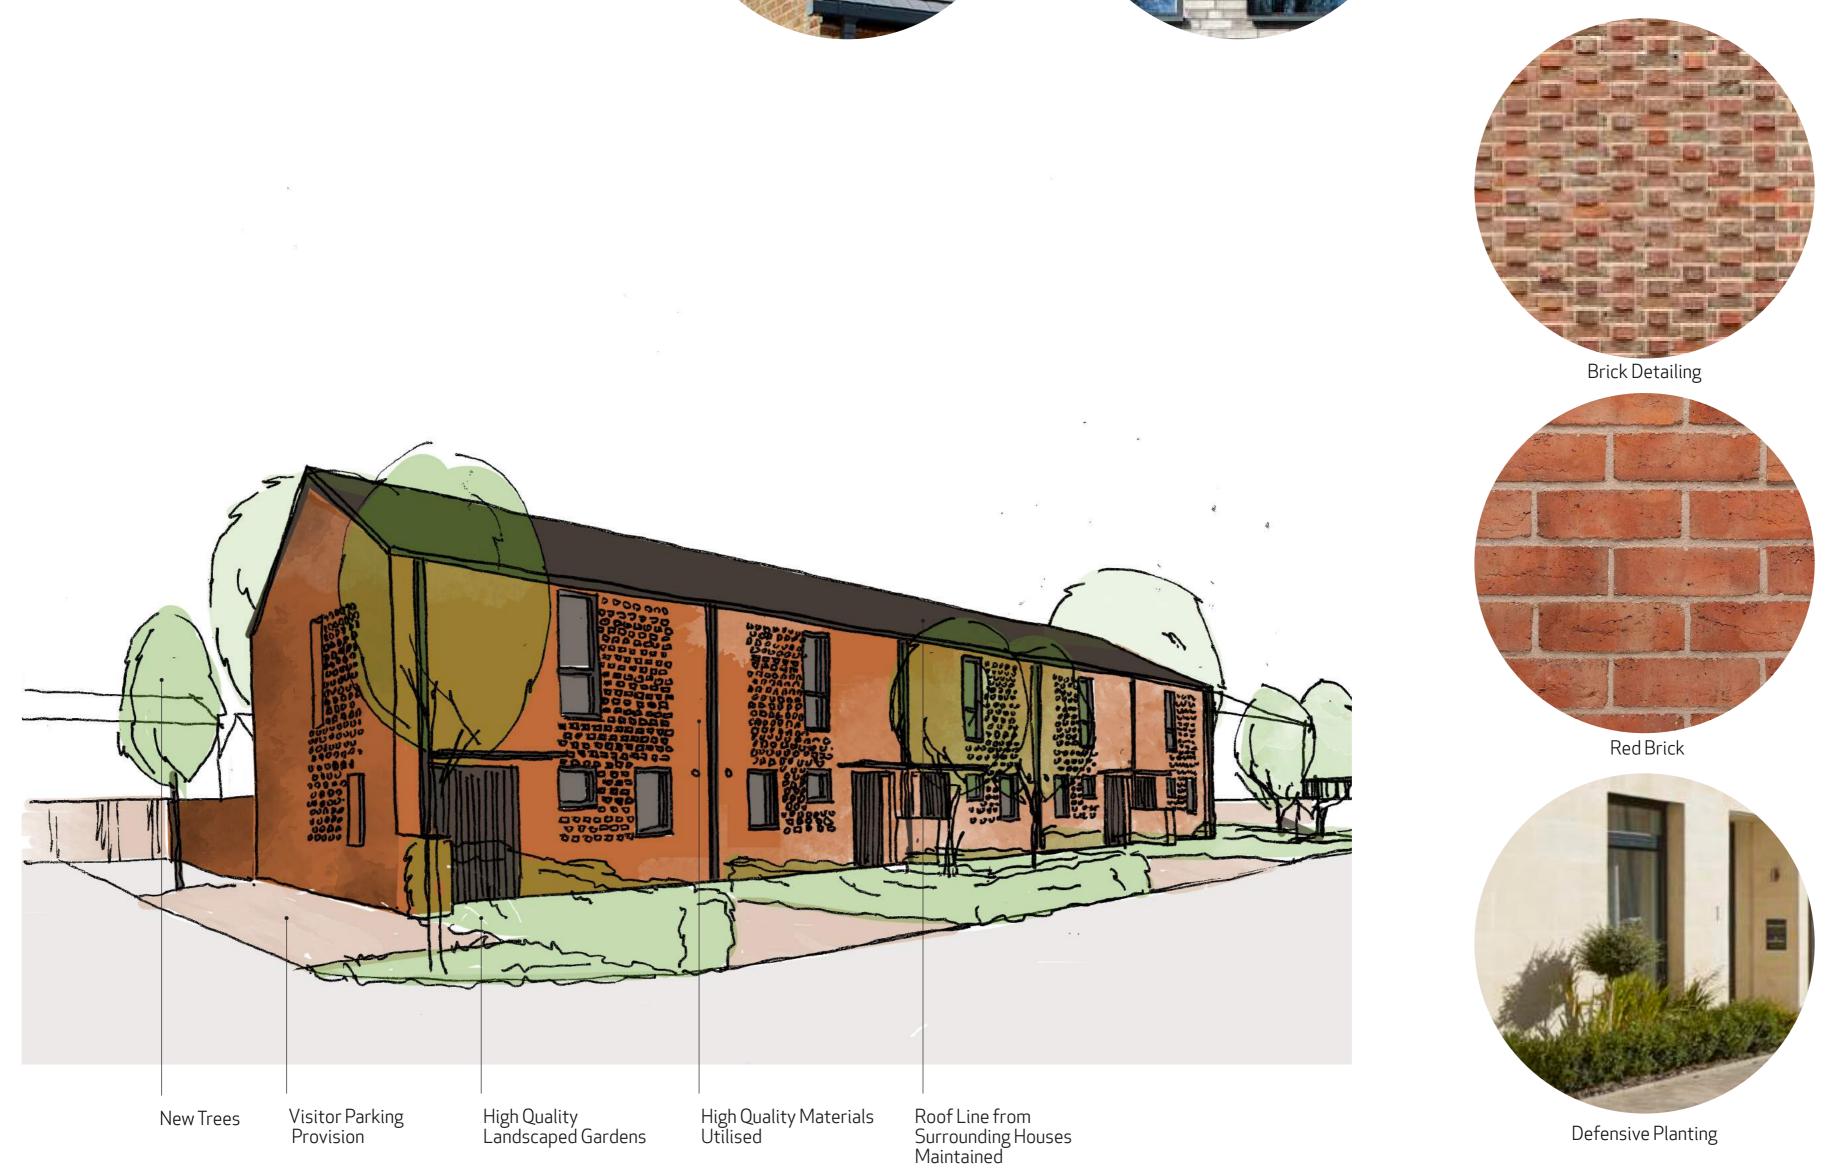

# Hyde Meadows, Bovingdon Public Consultation: 6th September 2018

The proposal is for 5 new two bedroom houses for affordable rent and to be managed by Watford Community Housing

Illustrative Perspective Sketch