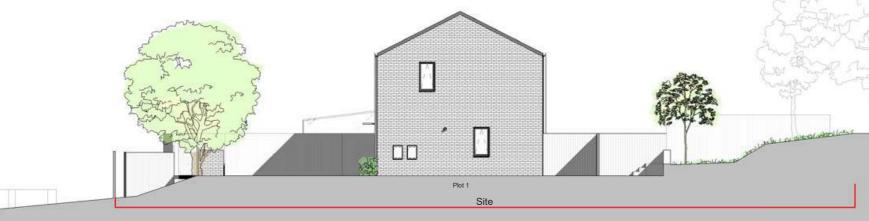

# Rucklers Lane, Kings Langley

Public Consultation: 5th September 2018

The proposal is for 4 new two bedroom houses for affordable rent and to be managed by Watford Community Housing











#### Existing Elevations



South Elevation

West Elevation





### Rock Townsend

## **Rucklers Lane, Kings Langley** Public Consultation: 5th September 2018

The proposal is for 4 new two bedroom houses for affordable rent and to be managed by Watford Community Housing

Illustrative Perspective Sketch











Buff Brick



Defensive Planting





West Elevation [Side Facade]



East Elevation [Side Facade]

South Elevation [Back Facade]

#### Rock Townsend

## **Rucklers Lane, Kings Langley** Public Consultation: 5th September 2018

The proposal is for 4 new two bedroom houses for affordable rent and to be managed by Watford Community Housing



Proposed Site Plan



Visualisation



Rock Townsend