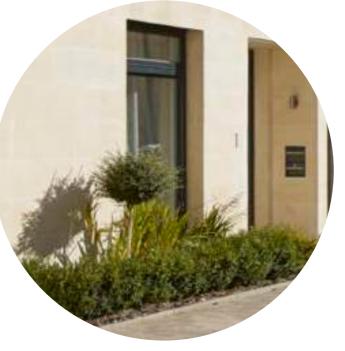

Buff Brick

Defensive Planting

West Elevation [Side Facade]

East Elevation [Side Facade]

South Elevation [Back Facade]