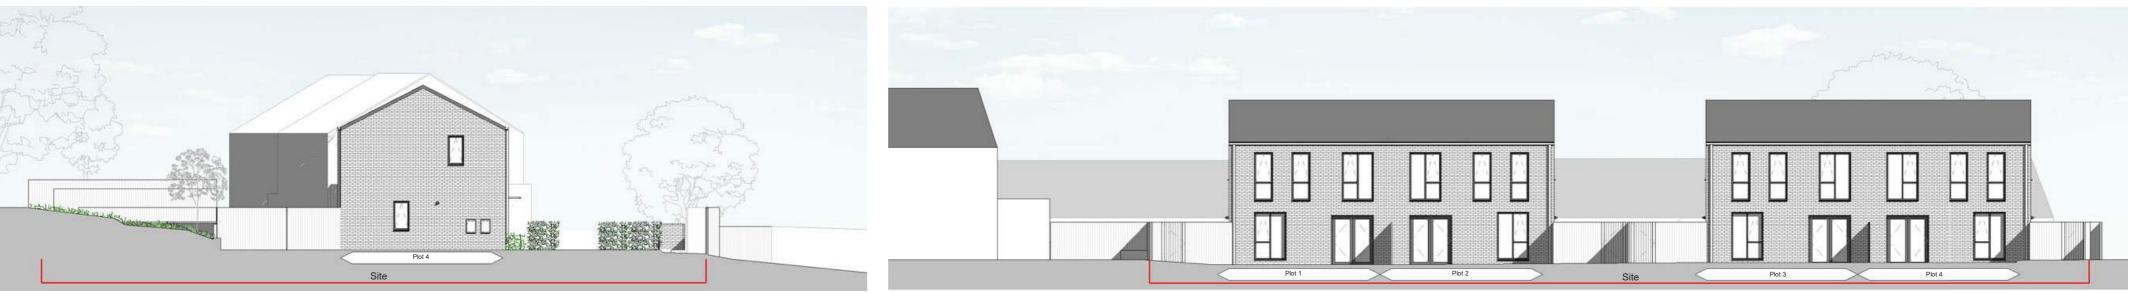

Buff Brick

Defensive Planting

West Elevation [Side Facade]

East Elevation [Side Facade]

South Elevation [Back Facade]