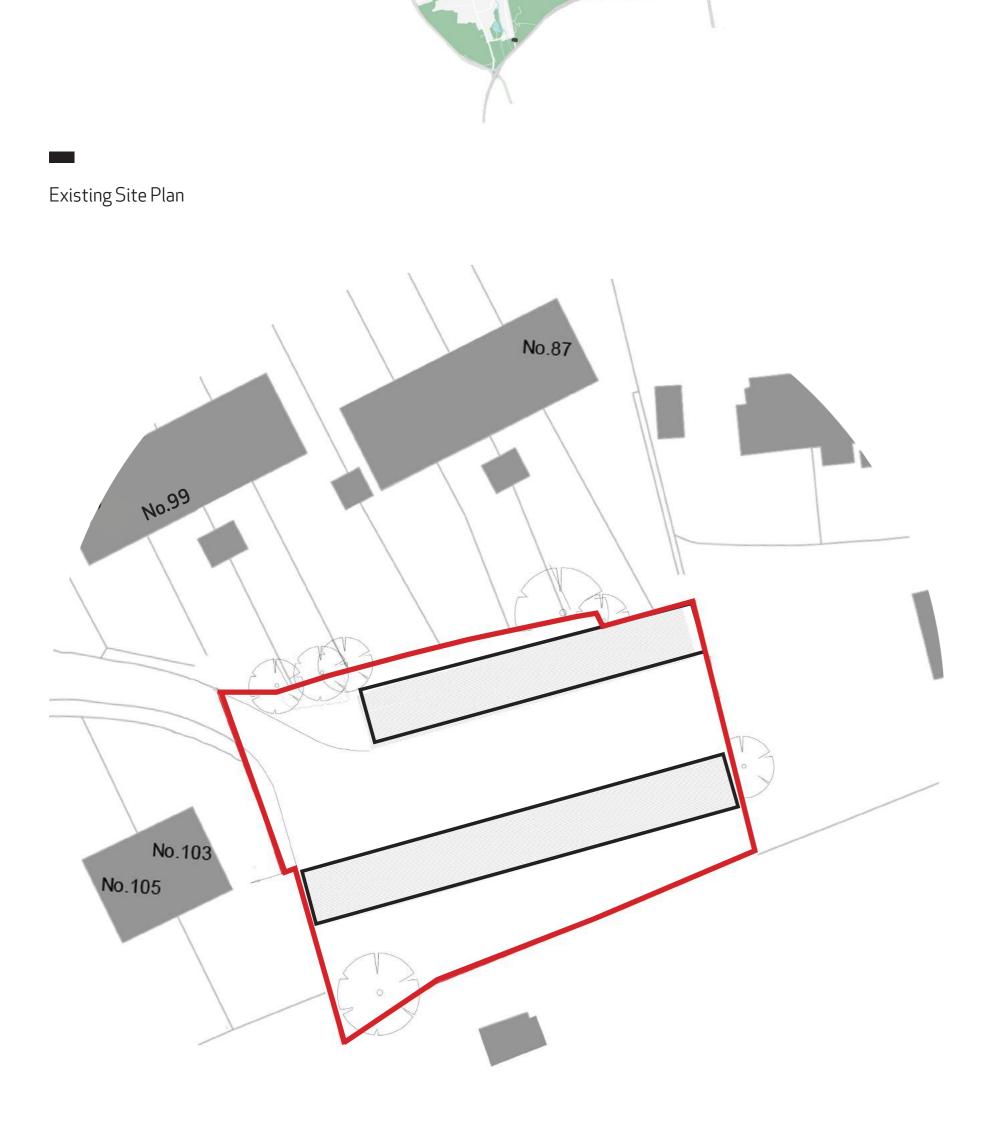

# Rucklers Lane, Kings Langley

Public Consultation: 5th September 2018

The proposal is for 4 new two bedroom houses for affordable rent and to be managed by Watford Community Housing

## **Rucklers Lane, Kings Langley** Public Consultation: 5th September 2018

The proposal is for 4 new two bedroom houses for affordable rent and to be managed by Watford Community Housing

Illustrative Perspective Sketch