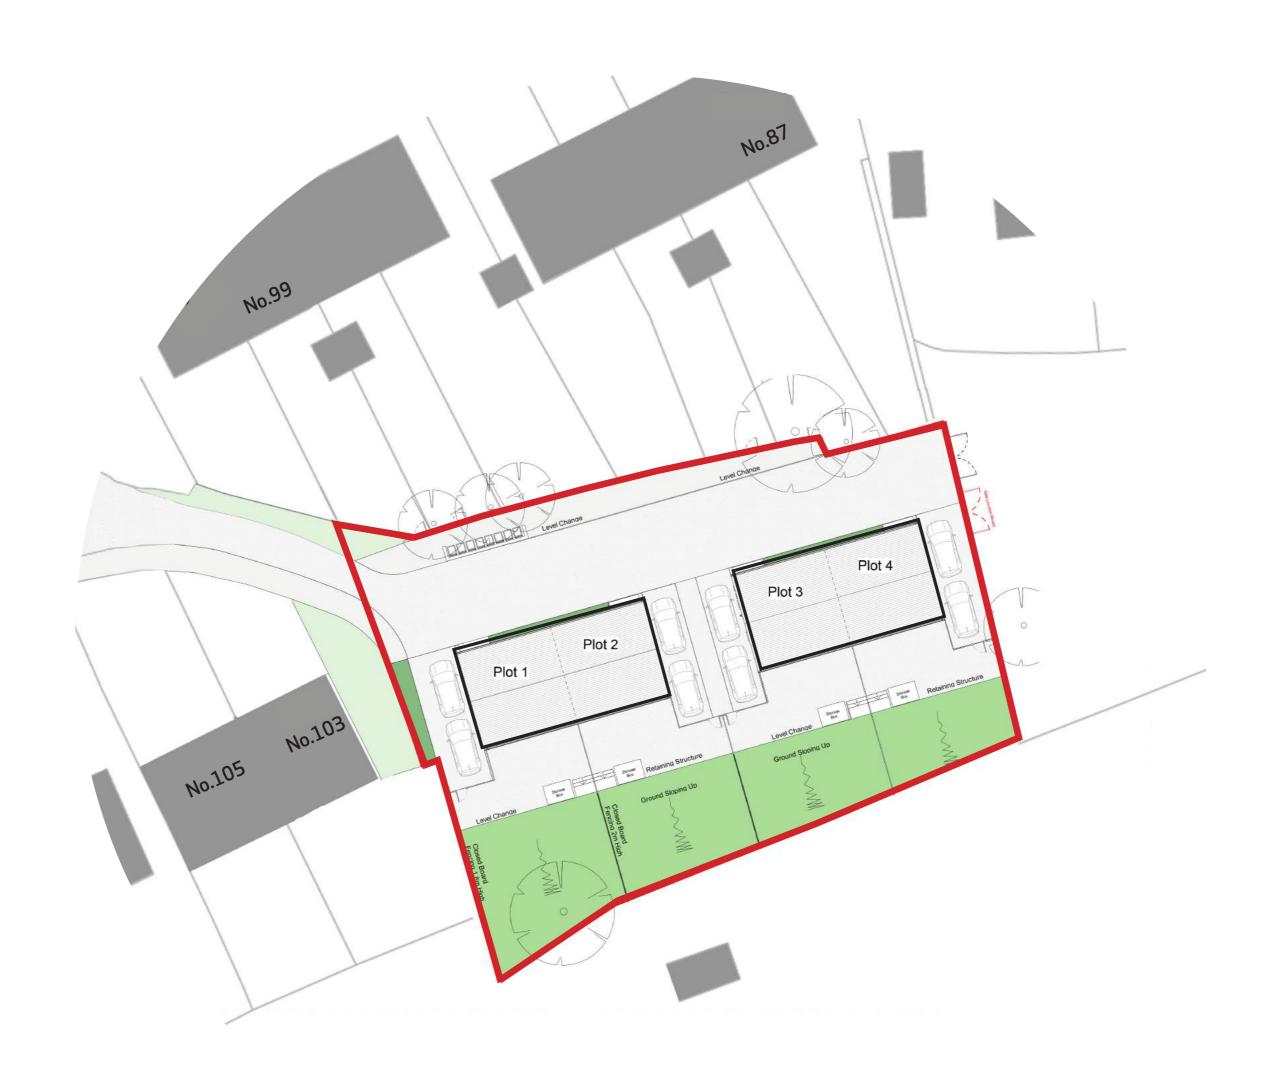

## **Rucklers Lane, Kings Langley** Public Consultation: 5th September 2018

The proposal is for 4 new two bedroom houses for affordable rent and to be managed by Watford Community Housing

Proposed Site Plan