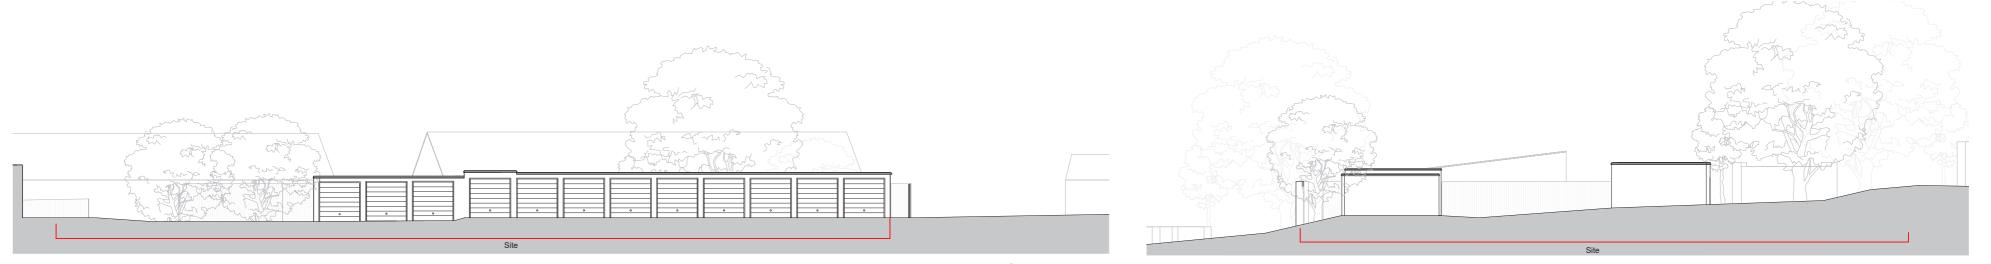

# Rucklers Lane, Kings Langley

Public Consultation: 5th September 2018

The proposal is for 4 new two bedroom houses for affordable rent and to be managed by Watford Community Housing











#### Existing Elevations



South Elevation

West Elevation





### Rock Townsend

## **Rucklers Lane, Kings Langley** Public Consultation: 5th September 2018

The proposal is for 4 new two bedroom houses for affordable rent and to be managed by Watford Community Housing

Illustrative Perspective Sketch











Buff Brick



Defensive Planting





West Elevation [Side Facade]



East Elevation [Side Facade]

South Elevation [Back Facade]

#### Rock Townsend

## **Rucklers Lane, Kings Langley** Public Consultation: 5th September 2018

The proposal is for 4 new two bedroom houses for affordable rent and to be managed by Watford Community Housing



Proposed Site Plan



Visualisation



Rock Townsend