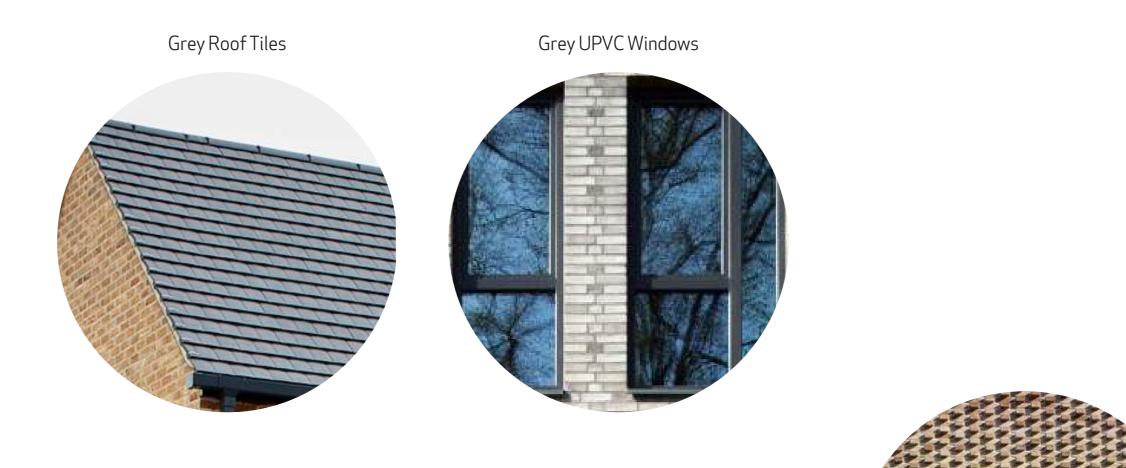

Buff Brick

Defensive Planting

West Elevation [Side Facade]

East Elevation [Side Facade]

South Elevation [Back Facade]