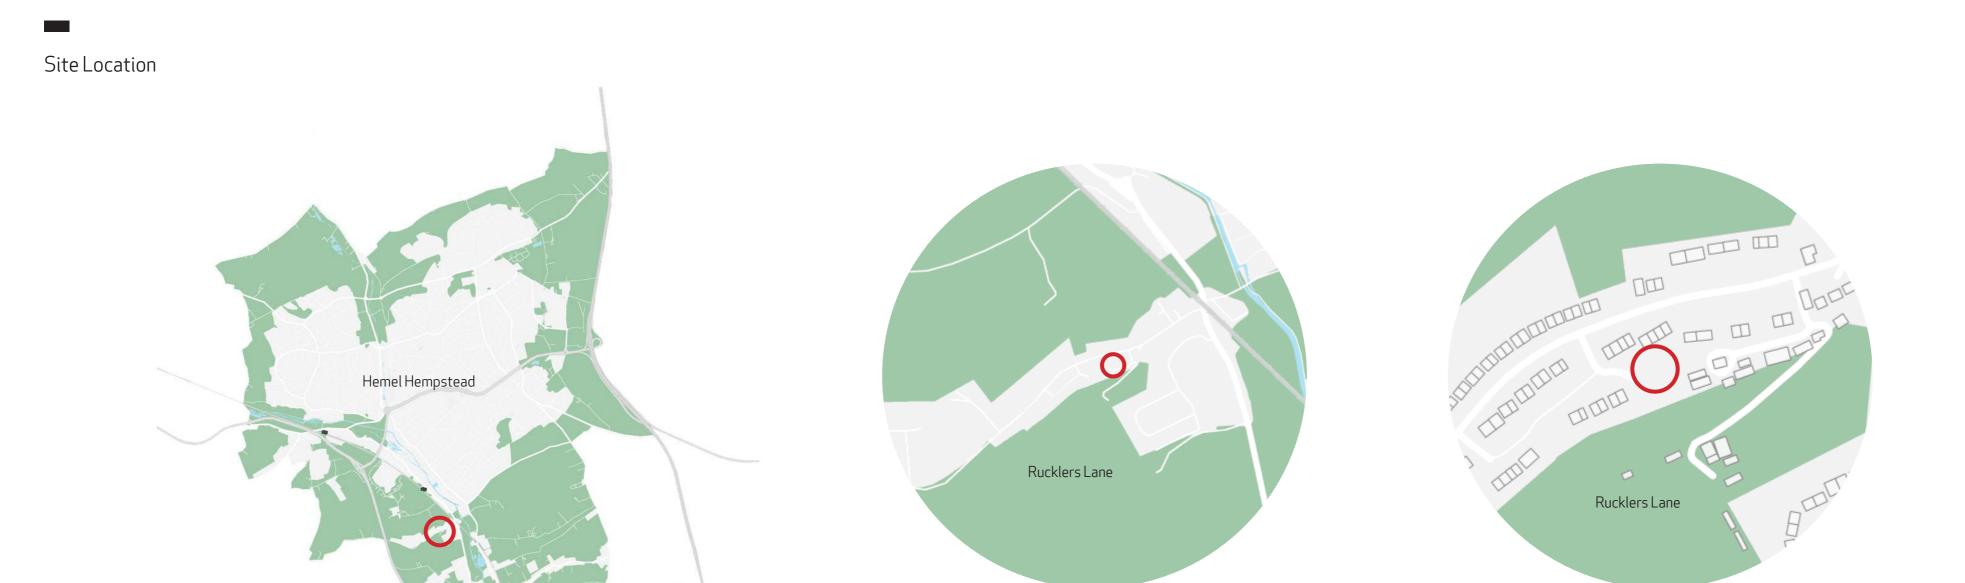

# Rucklers Lane, Kings Langley

Public Consultation: 5th September 2018

The proposal is for 4 new two bedroom houses for affordable rent and to be managed by Watford Community Housing

## **Rucklers Lane, Kings Langley** Public Consultation: 5th September 2018

The proposal is for 4 new two bedroom houses for affordable rent and to be managed by Watford Community Housing

Illustrative Perspective Sketch