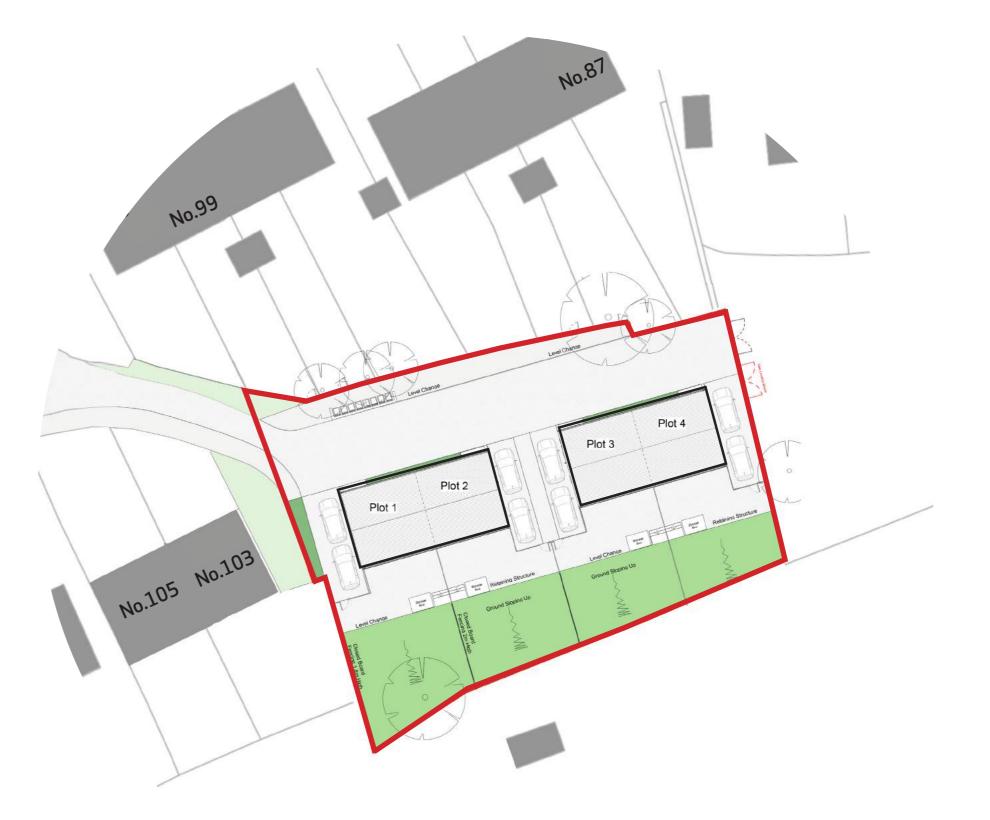

## **Rucklers Lane, Kings Langley** Public Consultation: 5th September 2018

The proposal is for 4 new two bedroom houses for affordable rent and to be managed by Watford Community Housing

Proposed Site Plan