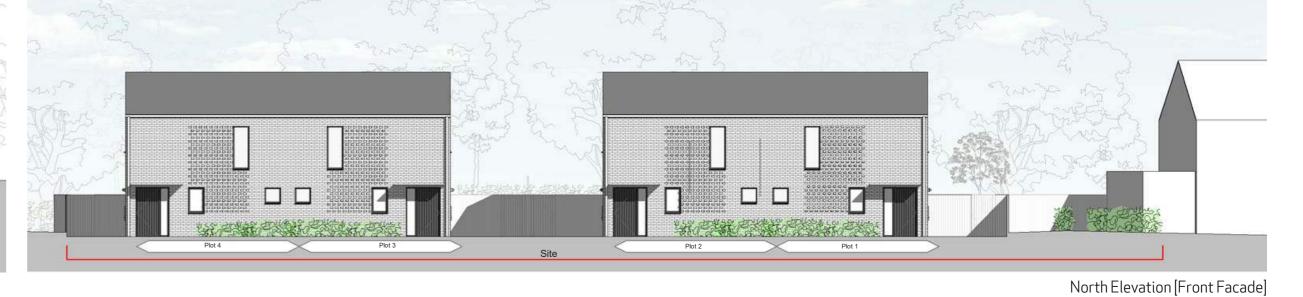

#### Existing Elevations

South Elevation

West Elevation

Buff Brick

Defensive Planting

West Elevation [Side Facade]

East Elevation [Side Facade]

South Elevation [Back Facade]